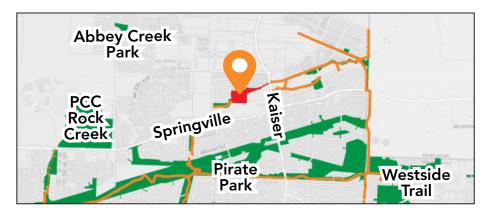

## FUTURE PARK COMING TO HECKMAN LN & NW 159<sup>TH</sup> AVE

### A place to connect to nature

- THPRD is helping connect people to nature by designing a new nature-based park at NW Heckman Ln & 159th Ave.
- This project will develop over two acres of park along a wetland habitat, and completes the trail connection from NW 160th to Shackelford Rd.
- Construction of the park and the trail connection is expected in 2026.

#### **Project location**



#### Learn more & get involved

Visit the project webpage at:



thprd.info/nw159thheckman



Learn the latest project news and events



Sign up for the project e-newsletters



**CONTACT:** THPRD Design & Development L.Harden@thprd.org

# PARK & RECREATION DISTRICT