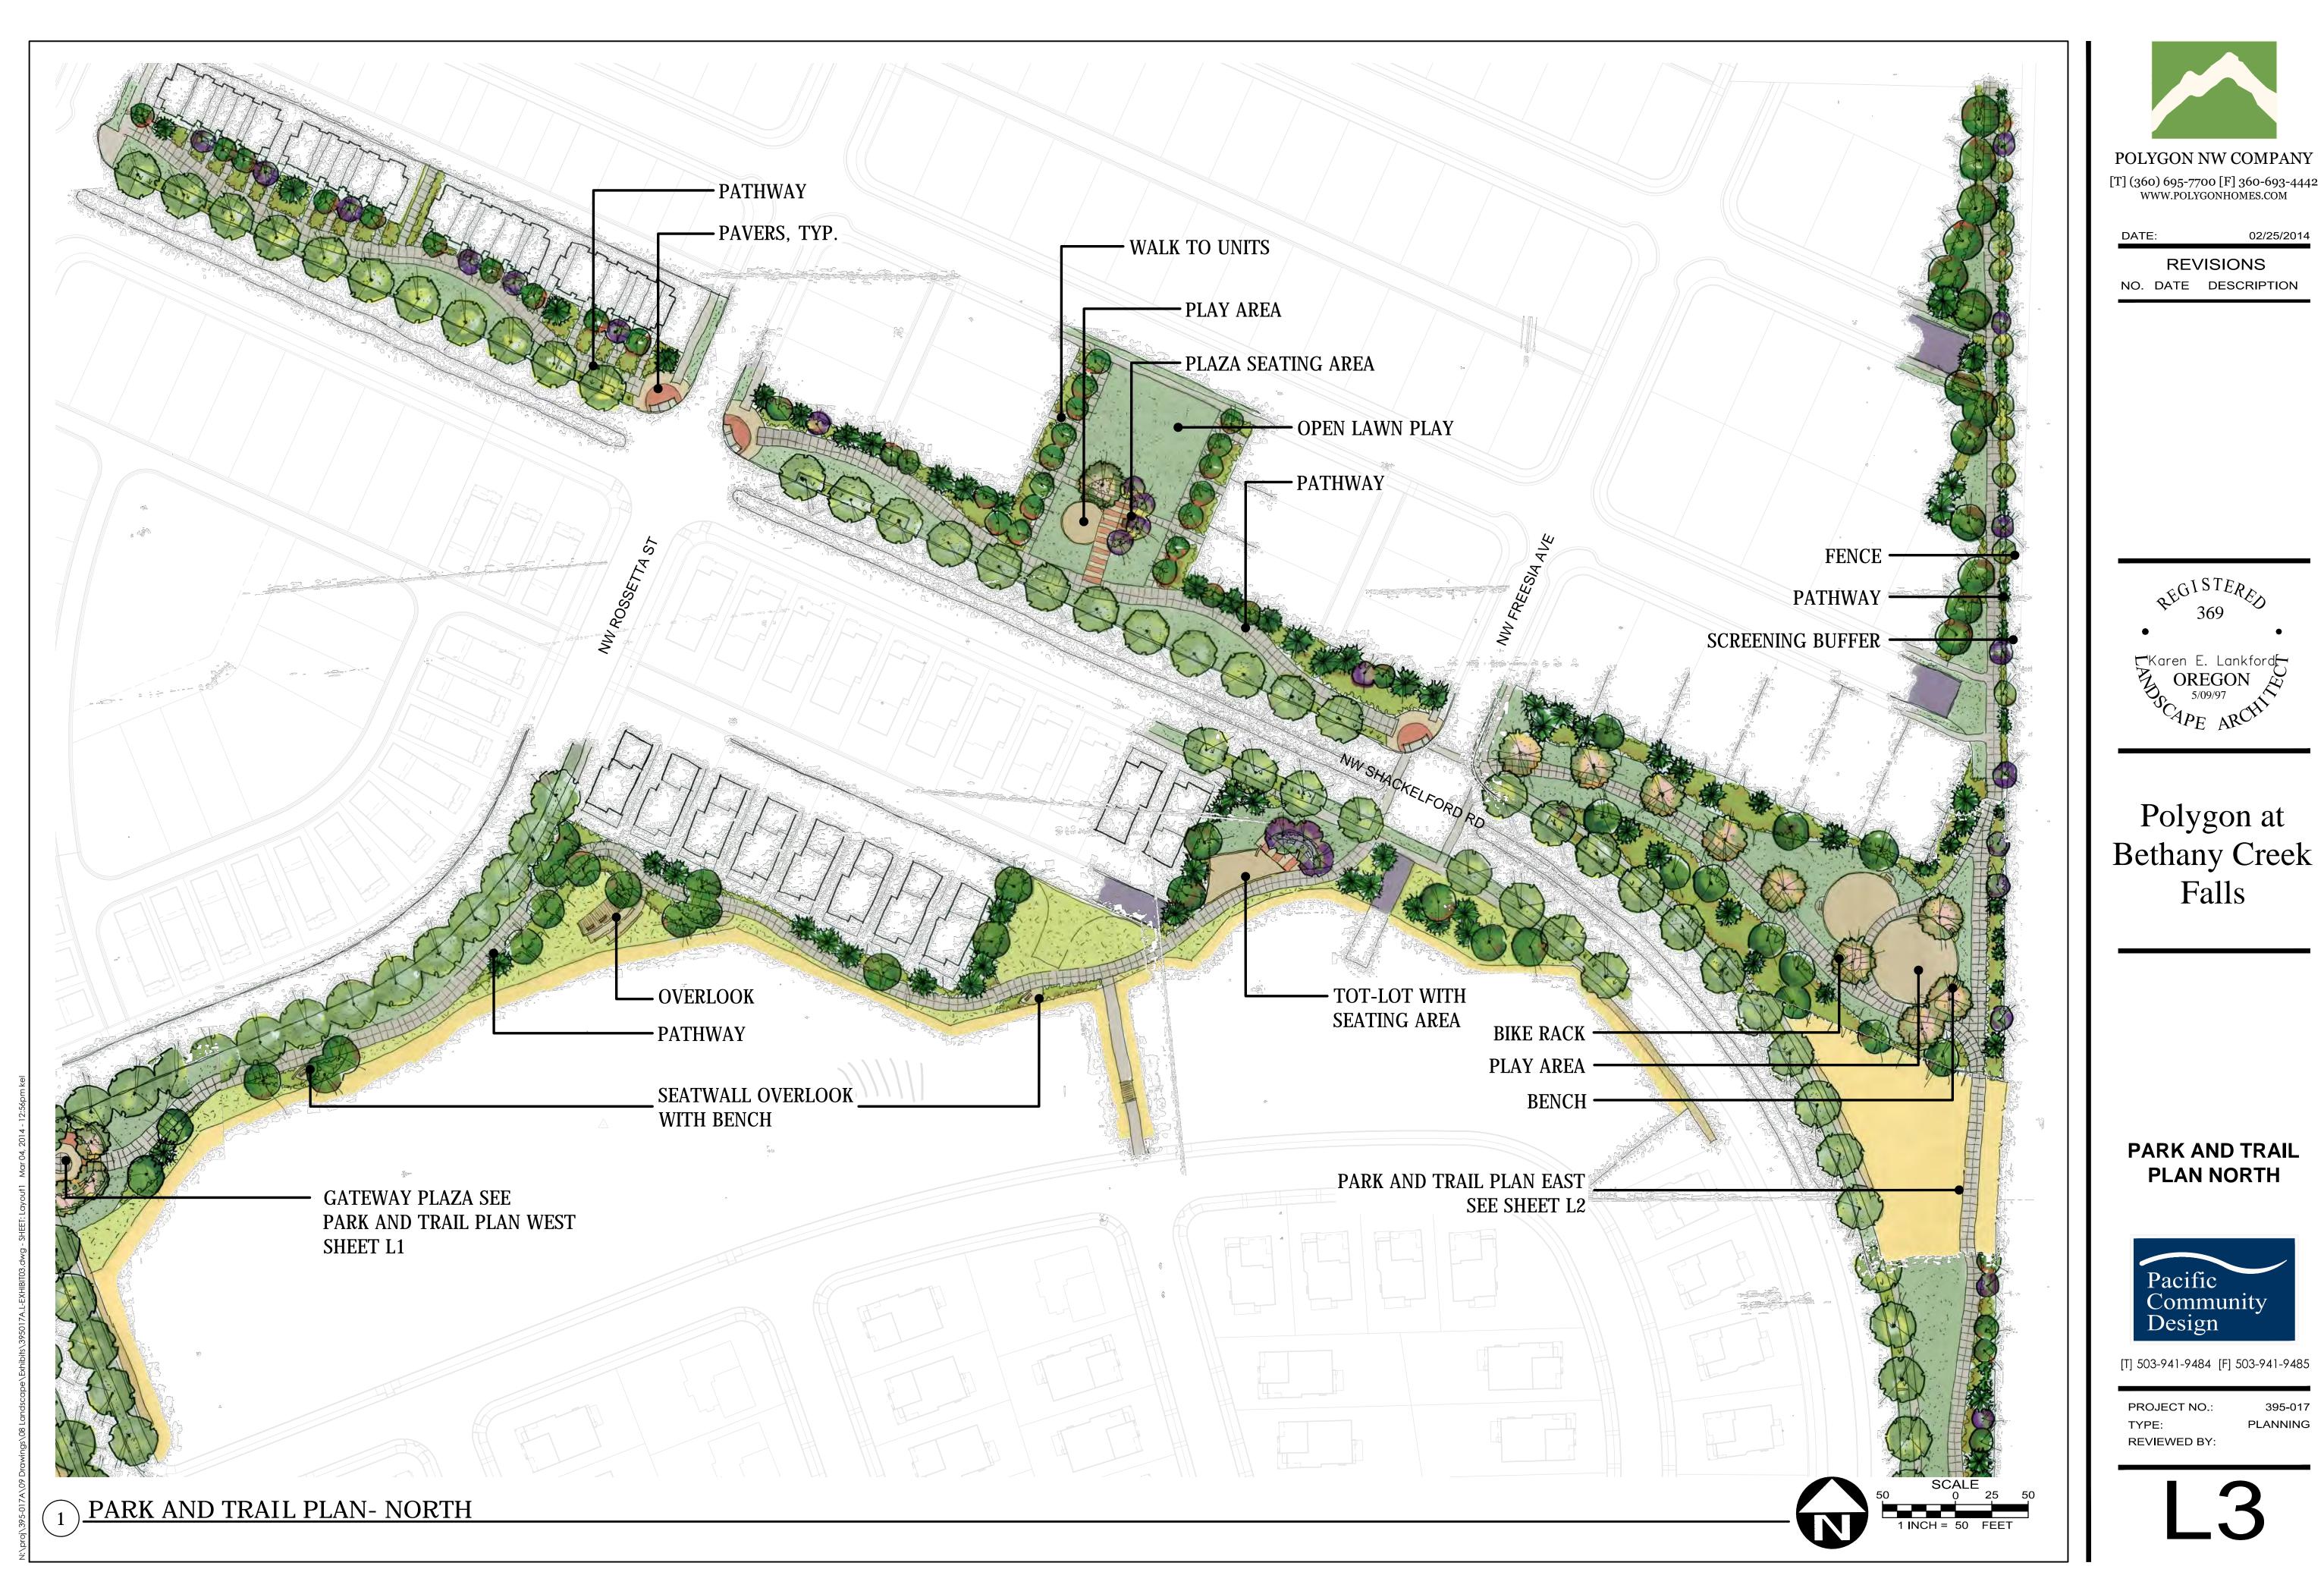

Polygon at Bethany Creek Falls

PARK AND TRAIL **PLAN NORTH** 

[T] 503-941-9484 [F] 503-941-9485

PROJECT NO.: TYPE: PLANNING REVIEWED BY:

REVISIONS

NO. DATE DESCRIPTION

Polygon at Bethany Creek Falls

> ELEANOR AVE. PARK PLAN