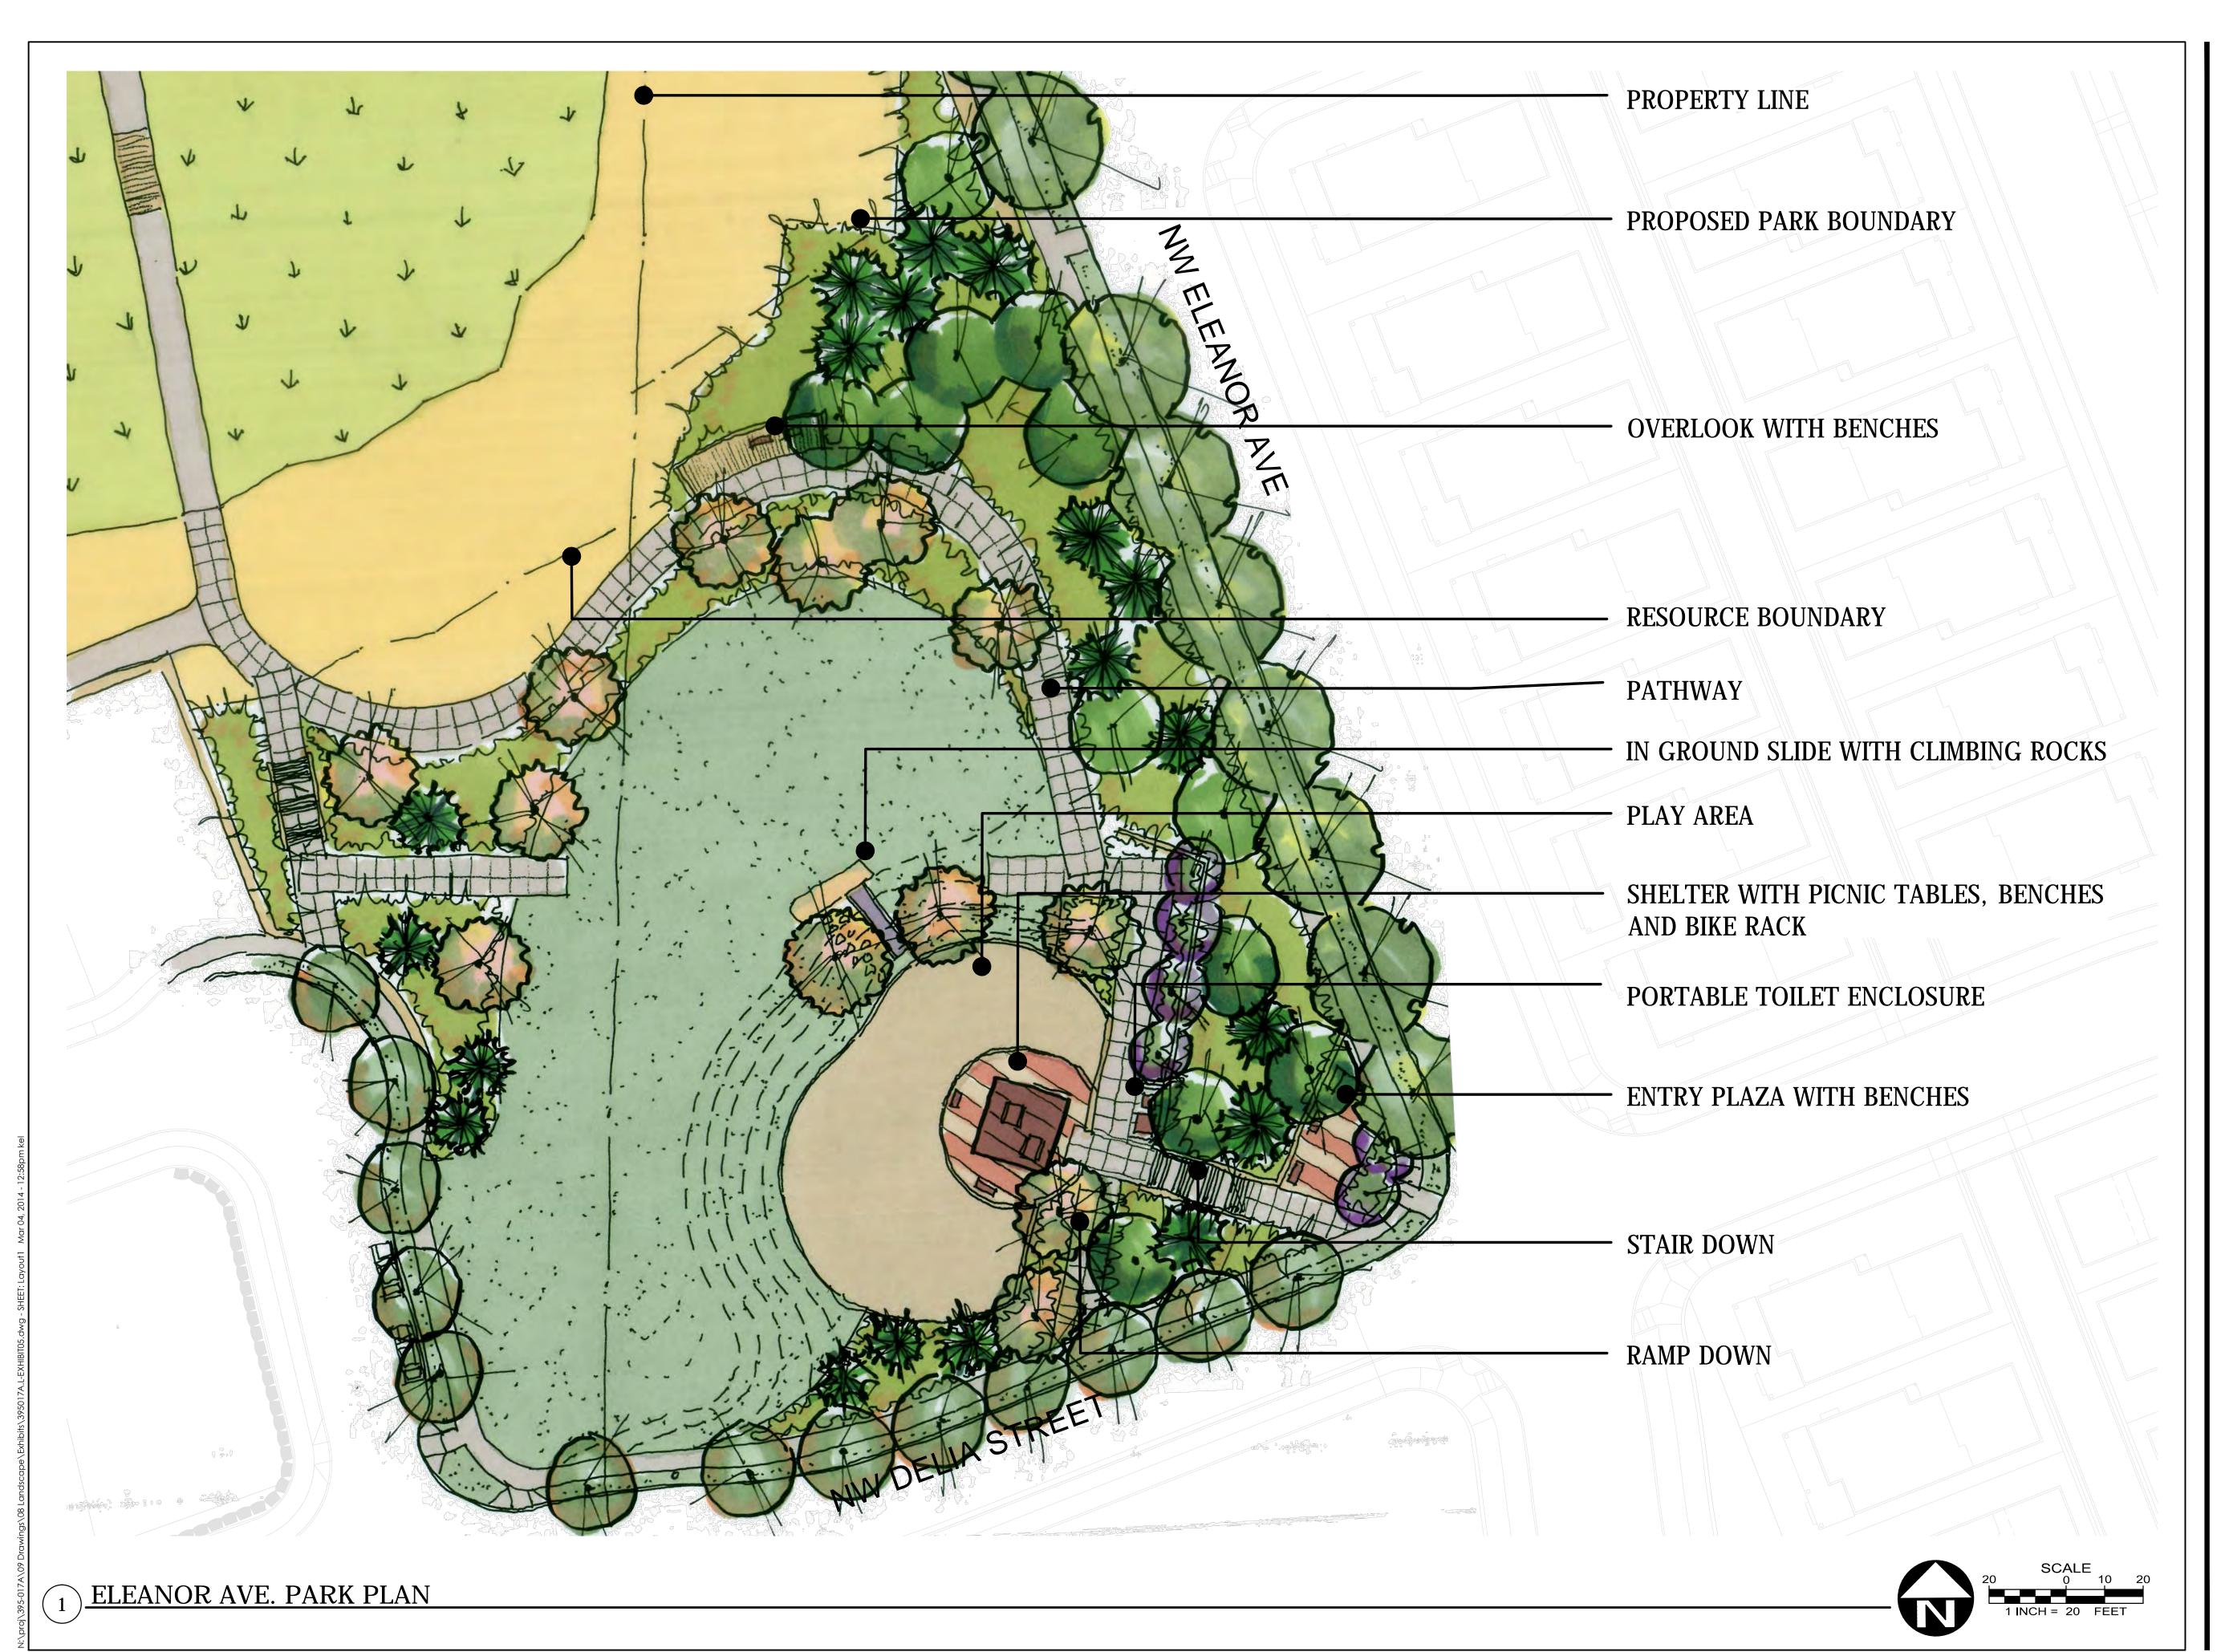

Polygon at Bethany Creek Falls

PARK AND TRAIL **PLAN NORTH** 

[T] 503-941-9484 [F] 503-941-9485

PROJECT NO.: TYPE: PLANNING REVIEWED BY:

REVISIONS

NO. DATE DESCRIPTION

Polygon at Bethany Creek Falls

> ELEANOR AVE. PARK PLAN

[T] 503-941-9484 [F] 503-941-9485

PROJECT NO.: TYPE: REVIEWED BY:

395-01 PLANNIN

**L**4