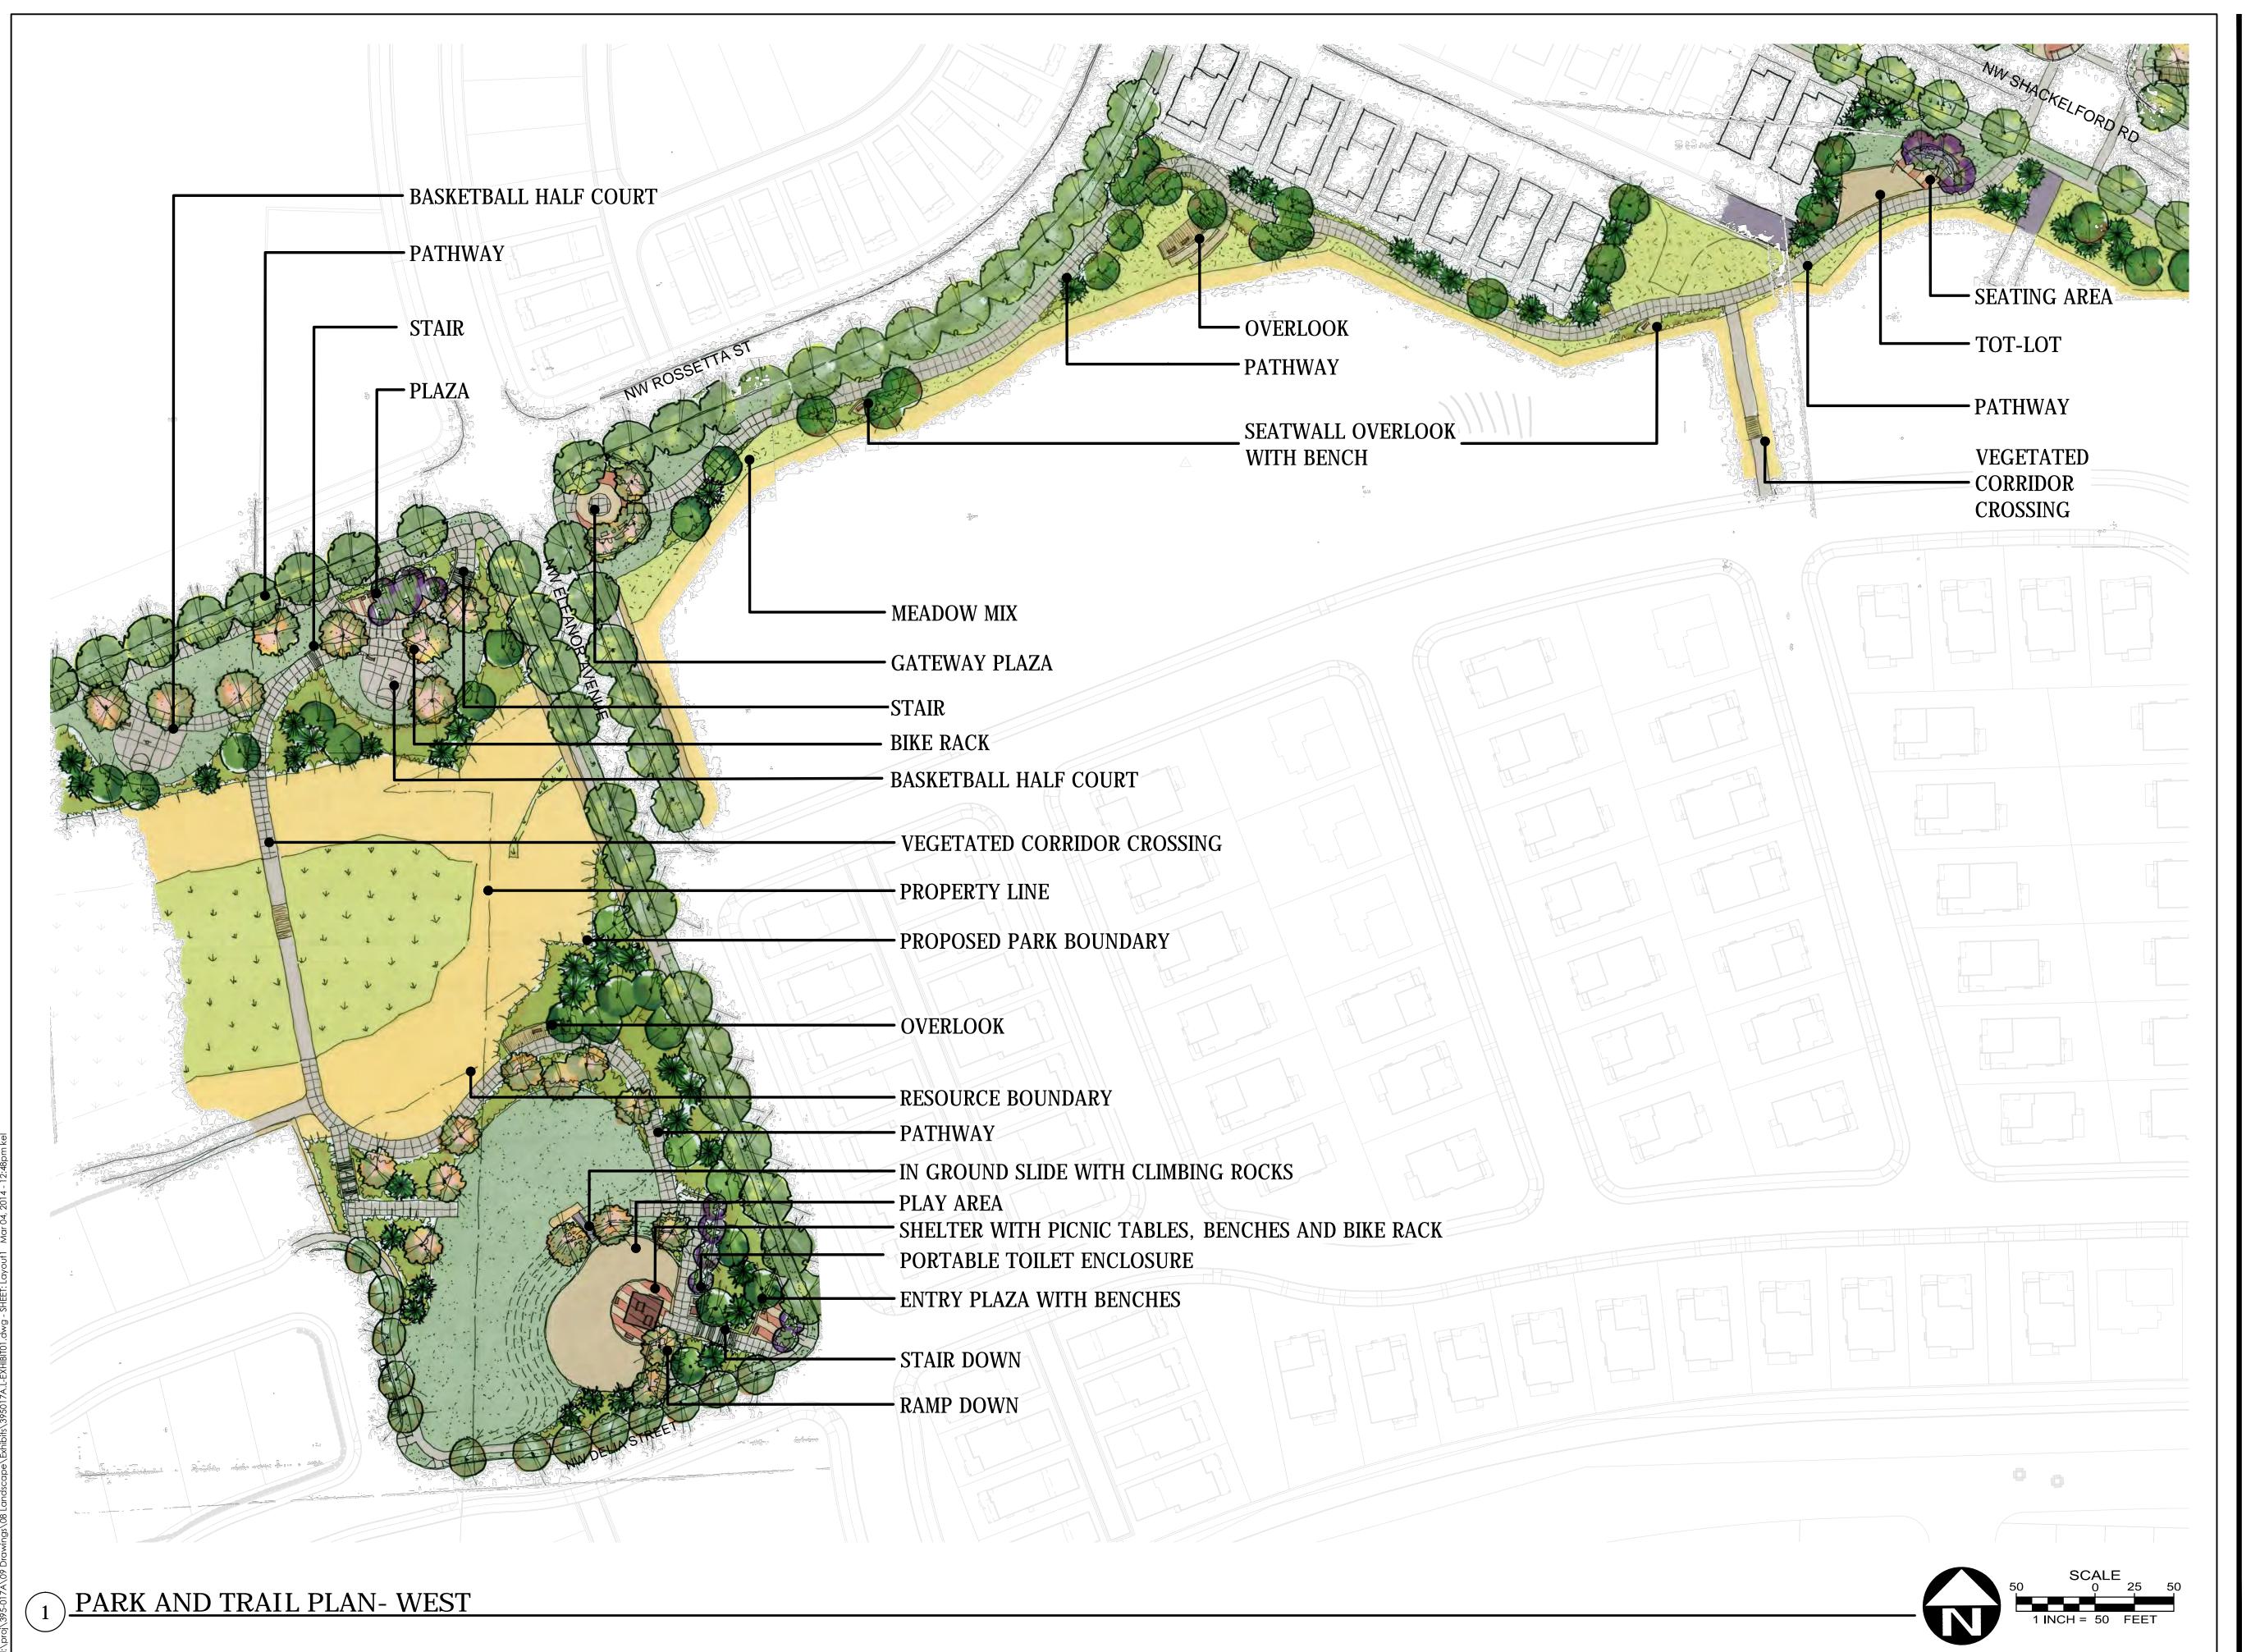

REVISIONS

NO. DATE DESCRIPTION

Polygon at Bethany Creek Falls

PARK AND TRAIL PLAN WEST

[T] 503-941-9484 [F] 503-941-9485

PROJECT NO.: TYPE: REVIEWED BY:

395-017 PLANNING

L1