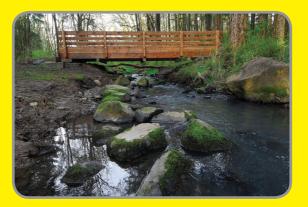

Thanks to THPRD's 2008 voterapproved bond measure, the Lowami Hart Woods Natural Area has new paved and soft-surface trails, including an ADA-accessible loop path with viewing deck. The site also features an entry plaza with picnic tables and kiosk, a central group gathering area, and new bridges.