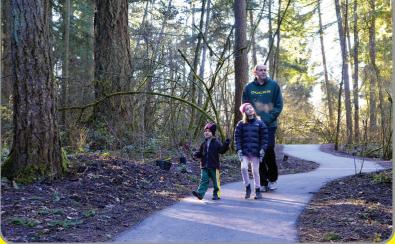

Thanks to THPRD's 2008 voterapproved bond measure, the Lowami Hart Woods Natural Area has new paved and soft-surface trails, including an ADA-accessible loop path with viewing deck. The site also features an entry plaza with picnic tables and kiosk, a central group gathering area, and new bridges.