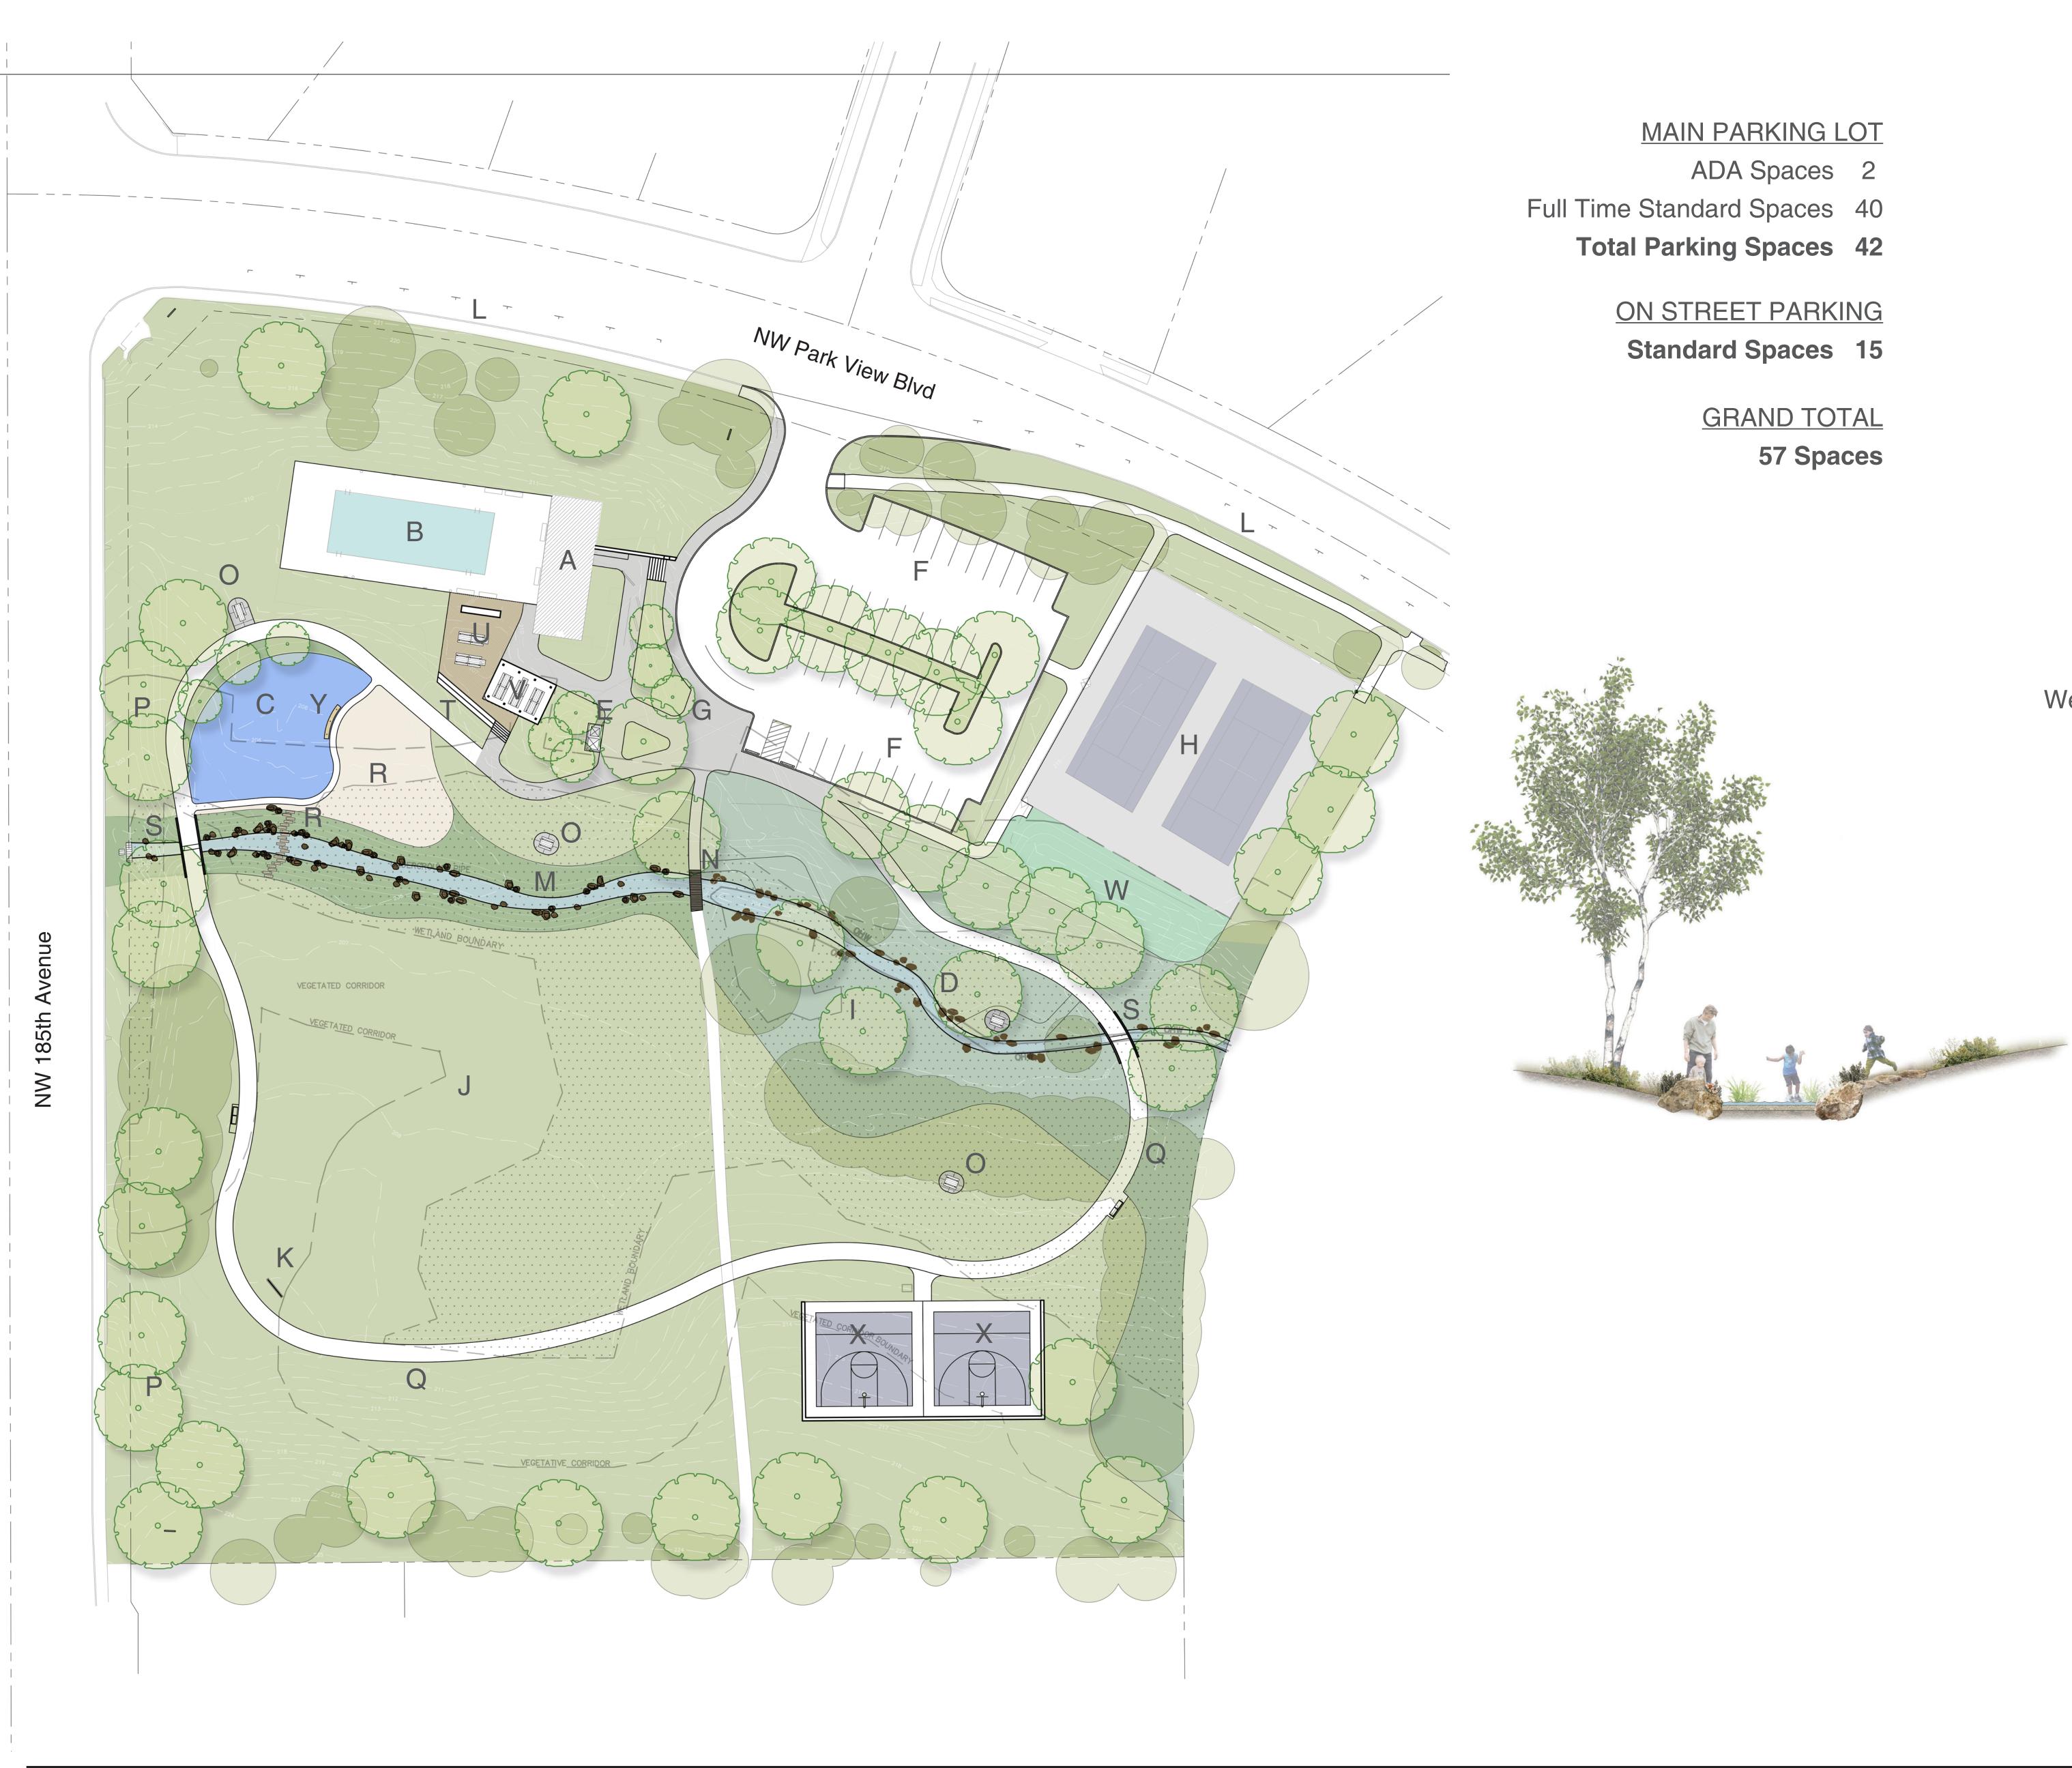

Somerset West Park Preferred Master Plan Scale: 1"=30'

## LEGE

**Existing Pool Hous** Existing Po Traditional Play (2-12yr Existing Creek to be Restore Portable Enclosu New Parking New Entry & Drop C **Existing Tennis Cour** Wetland Ar Multi-Use Field / Open Spa Backsto On Street Parkin Creek Daylightin Wetland Board Walk (Pedestrian Picnic Are New Tree 8' wide Paved Loop Pat Nature Play (all age Culve **Terraced Seatir** Wood Dec Picnic Shelt Bioswale at Parking L 1/2 Court Basketba Log Bench

| IN   | D |
|------|---|
| lse  | A |
| ool  | В |
| rs)  | С |
| red  | D |
| ure  | Е |
| Lot  | F |
| Off  | G |
| irts | Н |
| rea  | I |
| ace  | J |
| top  | K |
| ing  | L |
| ng   | Μ |
| an)  | Ν |
| ea   | 0 |
| es   | Ρ |
| ath  | Q |
| es)  | R |
| vert | S |
| ing  | Т |
| eck  | U |
| lter | V |
| .ot  | W |
| ball | Х |
| nch  | Y |