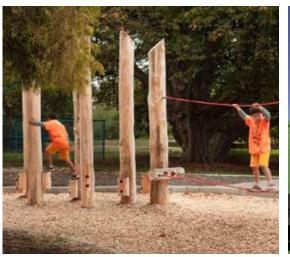

# **PLAY TYPES**

- Balance
- Swing
- 2 Spin
- 4 Climb
- 5 Slide
- 6 Imagine
- Jump

- 1 Play Area
- 2 Loop Path
- 3 10' Backstop
- 4 Creek/Wetland Restoration
- 5 Picnic Pod
- 6 Portable Enclosure
- 7 Bench Seating
- 8 Culvert Crossing
- 9 Pedestrian Bridge
- 10 North/South Path
- 11 Entrance Terrace
- 12 Existing Parking Lot
- 13 Existing Pool House
- 14 Existing Pool
- 15 Existing Surge Tank
- 16 Existing Basketball Court
- 17 Existing Gazebo
- 18 Existing Tennis Courts

# **PLAY TYPES**

- Balance
- Swing
- 2 Spin
- 4 Climb
- 5 Slide
- Imagine

COMPOSITE MATERIALS

NATURAL MATERIALS

VS

NOOKS AND EDDIES

EXPANSE

VS