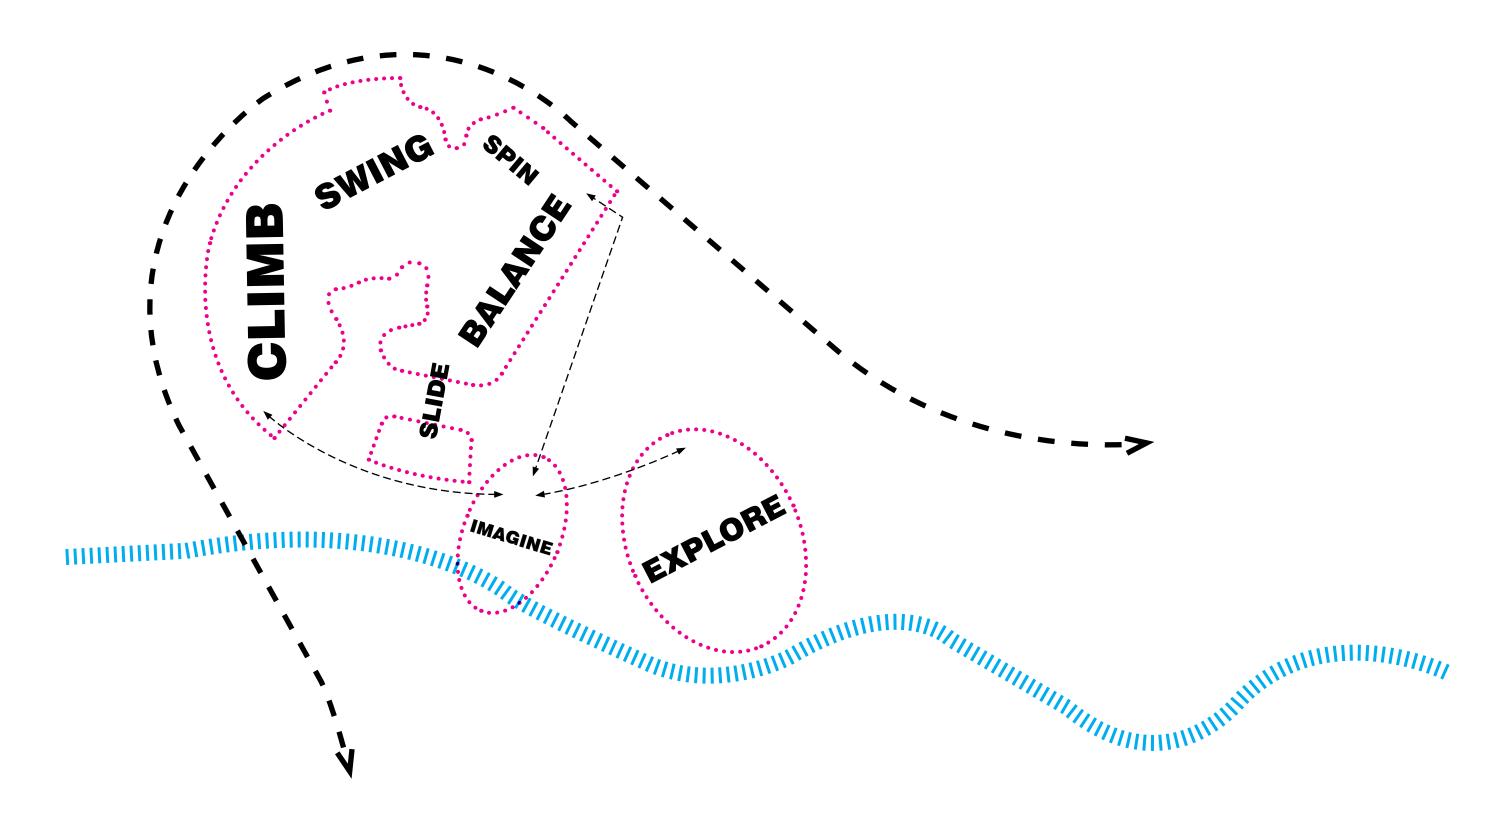

# **PLAY TYPES**

- Balance
- Swing
- 2 Spin
- 4 Climb
- 5 Slide
- 6 Imagine
- Jump

- 1 Play Area
- 2 Loop Path
- 3 10' Backstop
- 4 Creek/Wetland Restoration
- 5 Picnic Pod
- 6 Portable Enclosure
- 7 Bench Seating
- 8 Culvert Crossing
- 9 Pedestrian Bridge
- 10 North/South Path
- 11 Entrance Terrace
- 12 Existing Parking Lot
- 13 Existing Pool House
- 14 Existing Pool
- 15 Existing Surge Tank
- 16 Existing Basketball Court
- 17 Existing Gazebo
- 18 Existing Tennis Courts

# **PLAY TYPES**

- Balance
- Swing
- 2 Spin
- 4 Climb
- 5 Slide
- Imagine

COMPOSITE MATERIALS

NATURAL MATERIALS

VS

NOOKS AND EDDIES

EXPANSE

VS