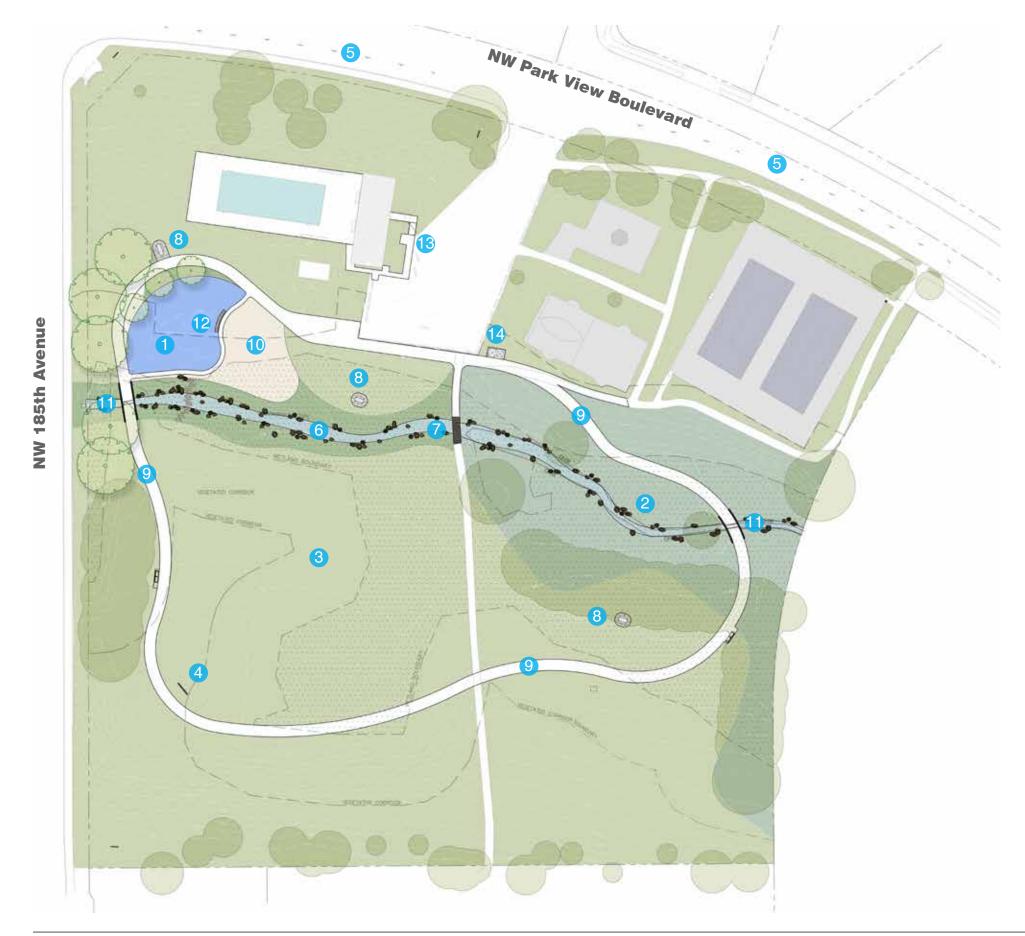

- 1 Traditional Play (2-12yrs)
- 2 Existing Creek to be Restored
- 3 Multi-Use Field / Open Space
- 4 Backstop
- 5 On-Street Parking
- 6 Creek Daylighting
- 7 Wetland Boardwalk (Pedestrian)
- 8 Picnic Area
- 9 8' Wide Paved Loop Path
- 10 Nature Play (All Ages)
- 11 Culvert
- 12 Log Bench
- 3 Drainage Improvements
- 14 Portable Enclosure