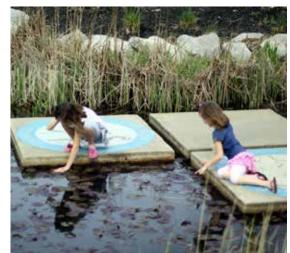

# **PLAY TYPES**

- Balance
- Swing
- 2 Spin
- 4 Climb
- 5 Slide
- Imagine

COMPOSITE MATERIALS

NATURAL MATERIALS

VS

NOOKS AND EDDIES

EXPANSE

VS

STAY

**VS** 

OBSERVE

SWING

BALANCE

SLIDE

EXPLORE AND IMAGINE