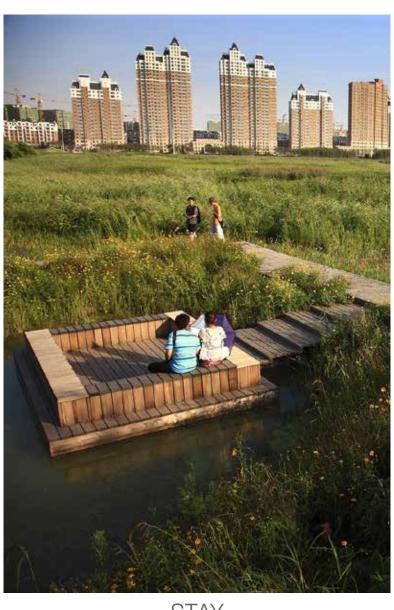

rossing
- 9 Pedestrian Bridge
- 10 North/South Path
- 11 Entrance Terrace
- 12 Existing Parking Lot
- 13 Existing Pool House
- 14 Existing Pool
- 15 Existing Surge Tank
- 16 Existing Basketball Court
- 17 Existing Gazebo
- 18 Existing Tennis Courts







### **LEGEND**

- Play Area Smarte
- Play Area Mown Grasses
- Boulder Scramble
- Stair
- Picnic Pod
- 6 Wetland/Creek Overlook
- Seatwall
- 8 ADA Ramp
- Loop Path 9
- 10 Culvert Crossing
- Pedestrian Bridge 11
- 12 North/South Path
- 13 Entrance Terrace
- 14 Portable Enclosure
- Existing Pool House 15
- Existing Pool Deck 16
- Existing Surge Tank 17
- 18 Existing Parking Lot

# **PLAY TYPES**

- Balance
- Swing
- 2 Spin
- 4 Climb
- 5 Slide
- Imagine





COMPOSITE MATERIALS





NATURAL MATERIALS



VS



NOOKS AND EDDIES

EXPANSE



VS



STAY



**VS** 

OBSERVE













SWING











BALANCE











SLIDE

EXPLORE AND IMAGINE