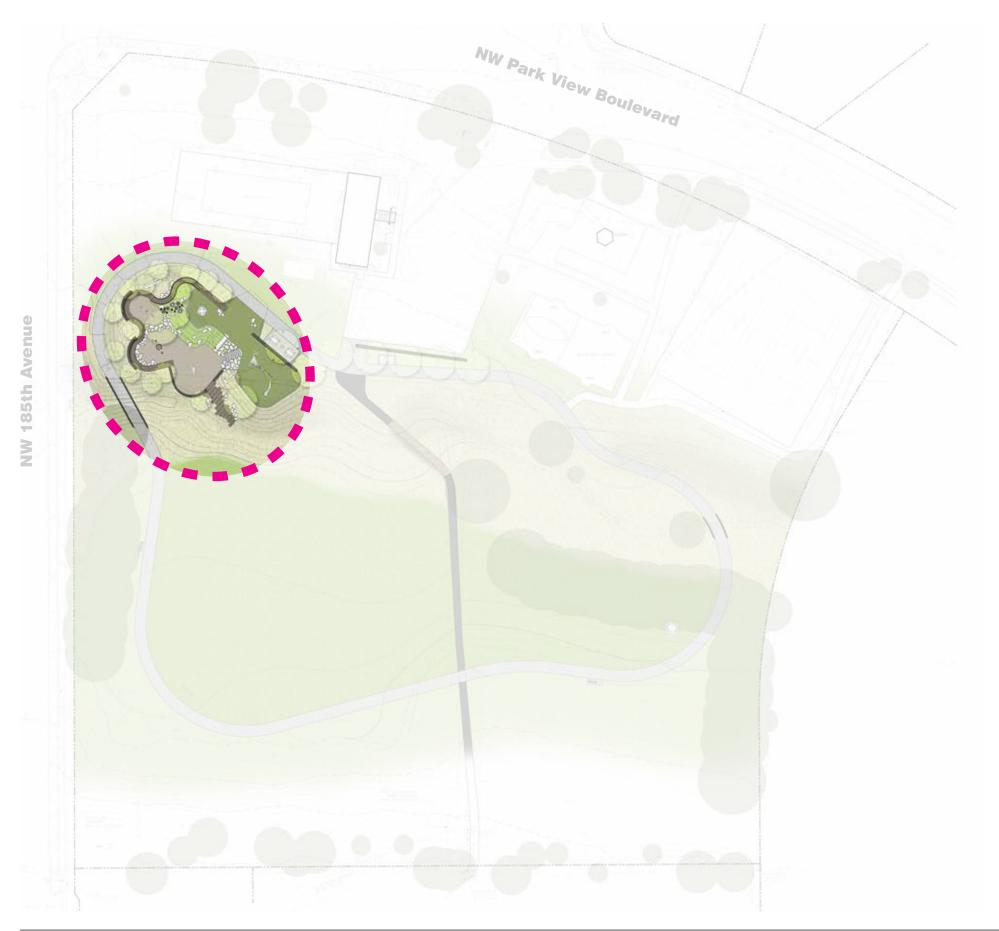

| PRELIMINARY | DESIGN CON | CEPTS |  |
|-------------|------------|-------|--|
|             |            |       |  |

- 1 Play Area
- 2 Loop Path
- 3 10' Backstop
- 4 Creek/Wetland Restoration
- 5 Picnic Pod
- 6 Portable Enclosure
- 7 Bench Seating
- 8 Culvert Crossing
- 9 Pedestrian Bridge
- 10 North/South Path
- 11 Entrance Terrace
- 12 Existing Parking Lot
- 13 Existing Pool House
- 14 Existing Pool
- 15 Existing Surge Tank
- 16 Existing Basketball Court
- 17 Existing Gazebo
- 18 Existing Tennis Courts

### **LEGEND**

- Play Area Smarte
- Play Area Wood Chip
- Boulder Scramble
- Stair
- Picnic Pod
- 6 Wetland/Creek Access
- Seatwall
- 8 ADA Ramp
- Loop Path 9
- 10 Culvert Crossing
- Pedestrian Bridge 11
- 12 North/South Path
- 13 Entrance Terrace
- 14 Portable Enclosure
- Existing Pool House 15
- Existing Pool Deck 16
- Existing Surge Tank 17
- Existing Parking Lot 18