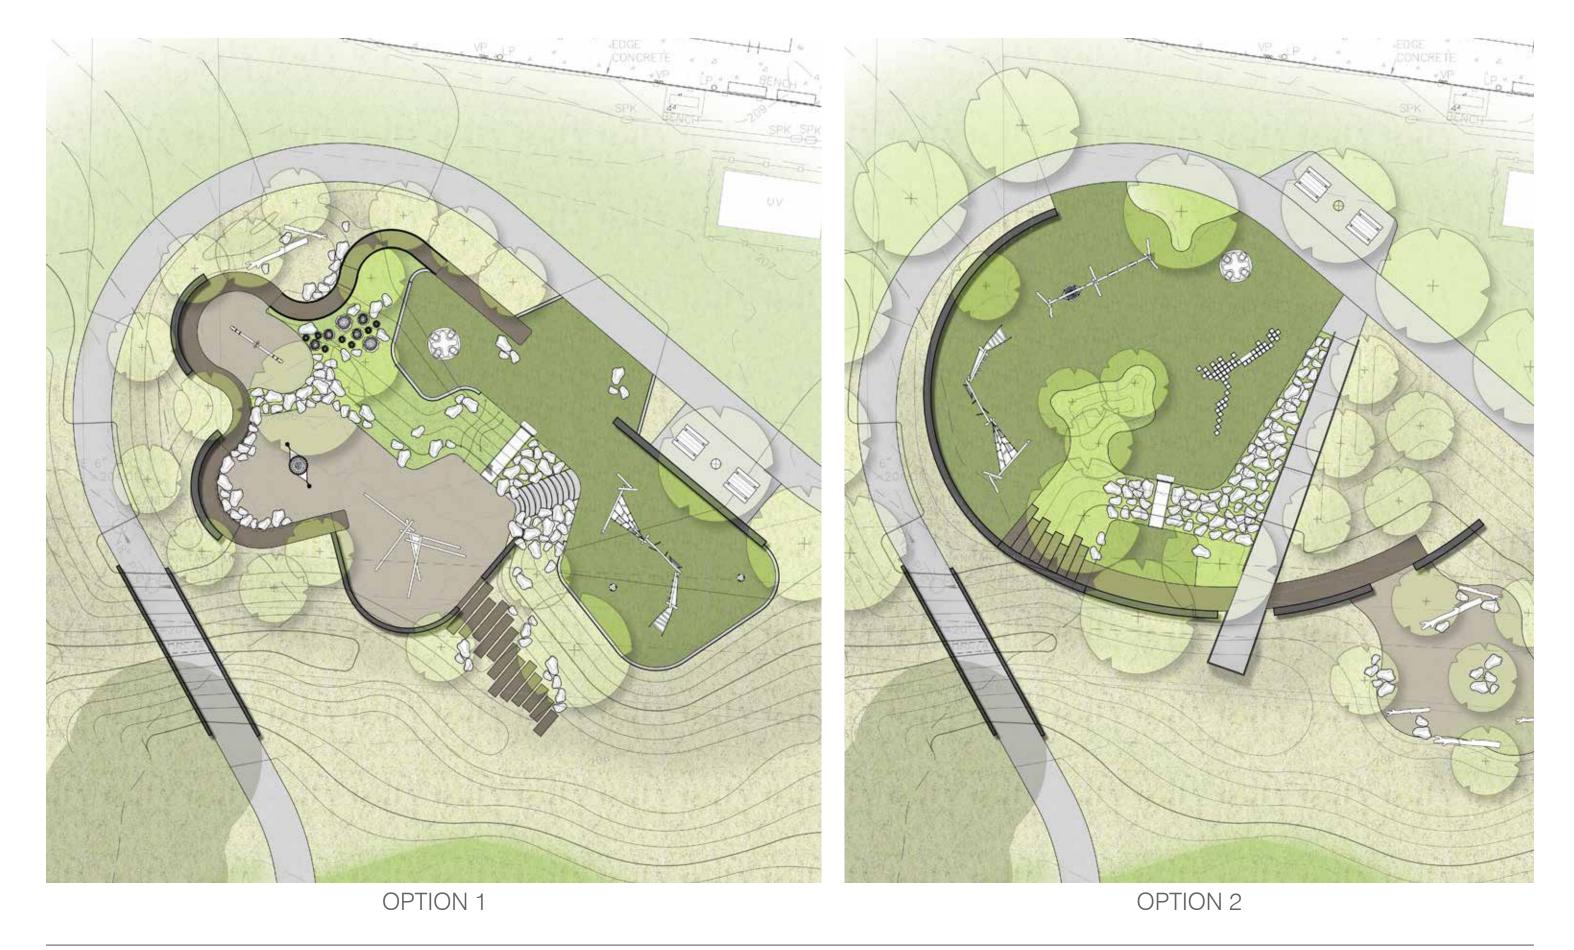

| PRELIMINARY | DESIGN CON | CEPTS |  |
|-------------|------------|-------|--|
|             |            |       |  |

- 1 Play Area
- 2 Loop Path
- 3 10' Backstop
- 4 Creek/Wetland Restoration
- 5 Picnic Pod
- 6 Portable Enclosure
- 7 Bench Seating
- 8 Culvert Crossing
- 9 Pedestrian Bridge
- 10 North/South Path
- 11 Entrance Terrace
- 12 Existing Parking Lot
- 13 Existing Pool House
- 14 Existing Pool
- 15 Existing Surge Tank
- 16 Existing Basketball Court
- 17 Existing Gazebo
- 18 Existing Tennis Courts

### **LEGEND**

- Play Area Smarte
- Play Area Wood Chip
- Boulder Scramble
- Stair
- Picnic Pod
- 6 Wetland/Creek Access
- Seatwall
- 8 ADA Ramp
- Loop Path 9
- 10 Culvert Crossing
- Pedestrian Bridge 11
- 12 North/South Path
- 13 Entrance Terrace
- 14 Portable Enclosure
- Existing Pool House 15
- Existing Pool Deck 16
- Existing Surge Tank 17
- Existing Parking Lot 18

# **PLAY TYPES**

- Balance
- Swing
- 2 Spin
- 4 Climb
- 5 Slide
- 6 Imagine
- Jump

- 1 Play Area
- 2 Loop Path
- 3 10' Backstop
- 4 Creek/Wetland Restoration
- 5 Picnic Pod
- 6 Portable Enclosure
- 7 Bench Seating
- 8 Culvert Crossing
- 9 Pedestrian Bridge
- 10 North/South Path
- 11 Entrance Terrace
- 12 Existing Parking Lot
- 13 Existing Pool House
- 14 Existing Pool
- 15 Existing Surge Tank
- 16 Existing Basketball Court
- 17 Existing Gazebo
- 18 Existing Tennis Courts

### **LEGEND**

- Play Area Smarte
- Play Area Mown Grasses
- Boulder Scramble
- Stair
- Picnic Pod
- 6 Wetland/Creek Overlook
- Seatwall
- 8 ADA Ramp
- Loop Path 9
- 10 Culvert Crossing
- Pedestrian Bridge 11
- 12 North/South Path
- 13 Entrance Terrace
- 14 Portable Enclosure
- Existing Pool House 15
- Existing Pool Deck 16
- Existing Surge Tank 17
- 18 Existing Parking Lot