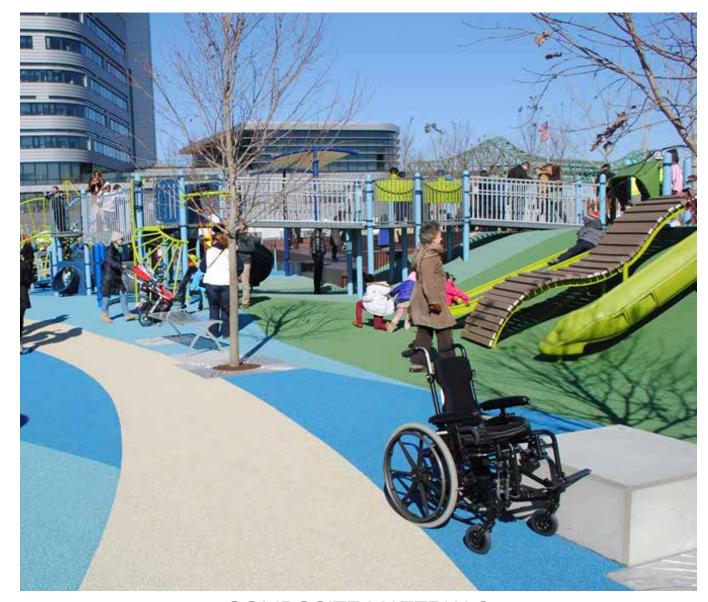

# **PLAY TYPES**

- Balance
- Swing
- 2 Spin
- 4 Climb
- 5 Slide
- Imagine

COMPOSITE MATERIALS

NATURAL MATERIALS

VS

NOOKS AND EDDIES

EXPANSE

VS