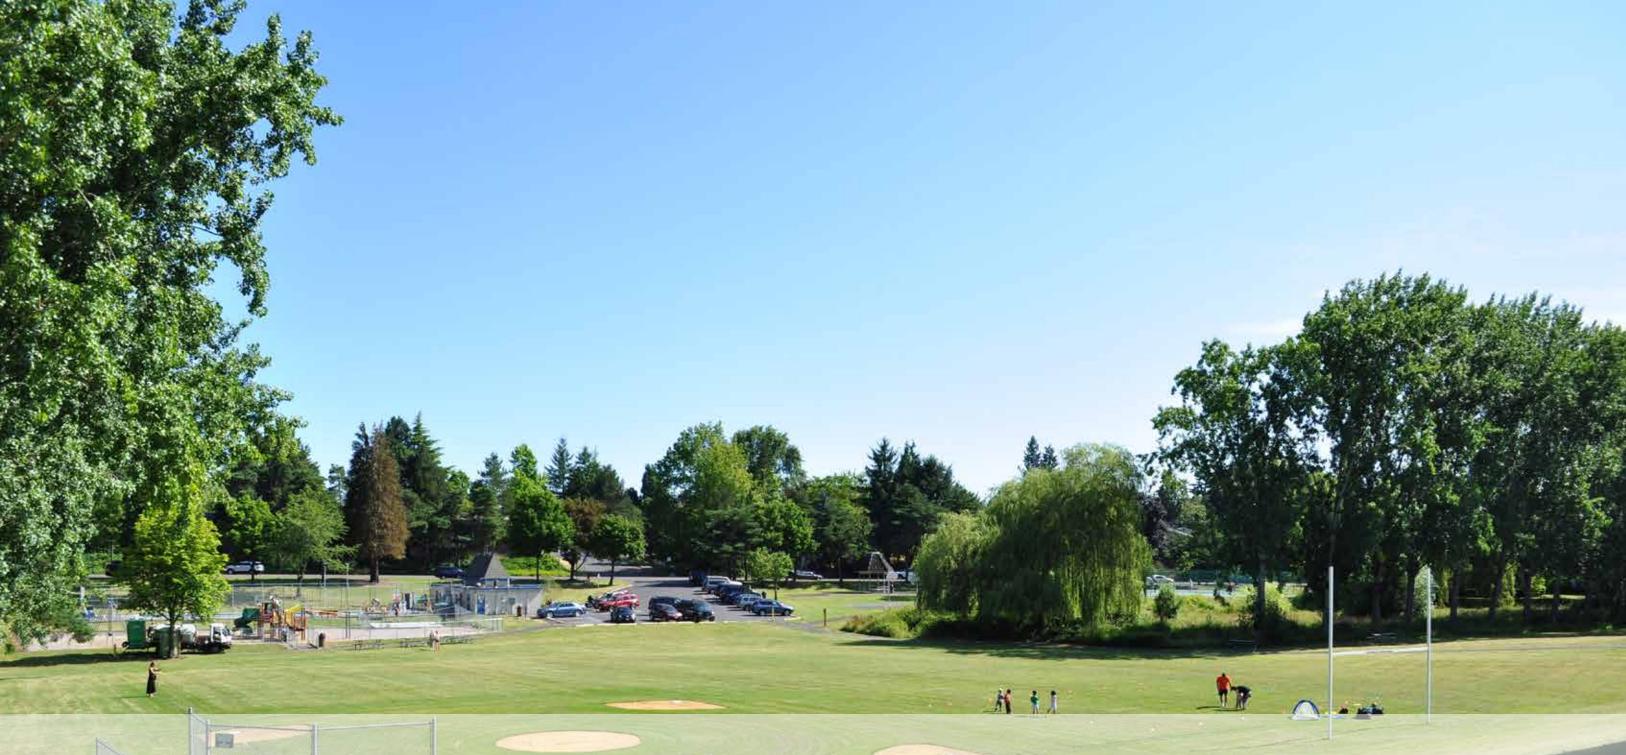

# SOMERSET WEST PARK PHASE 1 | NEIGHBORHOOD MEETING September 28, 2017



# PROJECT GOAL

Redevelop the well used and loved Somerset West neighborhood park to provide for year round use and amenities that are reflective of the needs and wants of the neighborhood.



- 1 Existing Pool House
- 2 Existing Pool
- 3 Traditional Play (2-12yrs)
- 4 Existing Creek to be Restored
- 5 Portable Enclosure
- 6 New Parking Lot
- 7 New Entry & Drop Off
- 8 Existing Tennis Courts
- 9 Wetland Area
- 10 Multi-Use Field / Open Space
- 11 Backstop
- 12 On Street Parking
- 13 Creek Daylighting
- 14 Wetland Boardwalk (Pedestrian)
- 15 Picnic Area
- 16 New Trees
- 17 8' Wide Paved Loop Path
- 18 Nature Play (All Ages)
- 19 Culvert
- 20 Terraced Seating
- 21 Wood Deck
- 22 Picnic Shelter
- 23 Bioswale at Parking Lot
- 24 1/2 Court Basketball
- 25 Log Bench



- 1 Traditional Play (2-