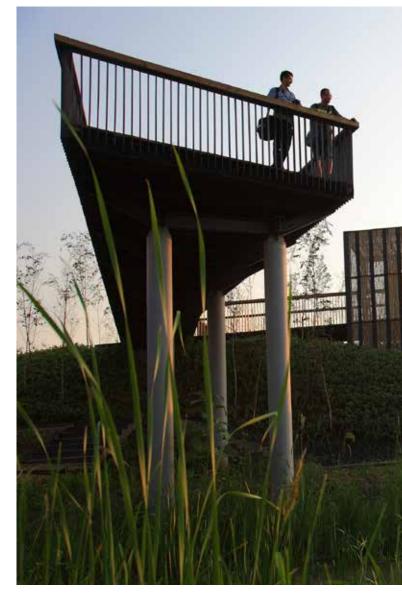

- 9 Pedestrian Bridge
- 10 North/South Path
- 11 Entrance Terrace
- 12 Existing Parking Lot
- 13 Existing Pool House
- 14 Existing Pool
- 15 Existing Surge Tank
- 16 Existing Basketball Court
- 17 Existing Gazebo
- 18 Existing Tennis Courts







### **LEGEND**

- Play Area Smarte
- Play Area Mown Grasses
- Boulder Scramble
- Stair
- Picnic Pod
- 6 Wetland/Creek Overlook
- Seatwall
- 8 ADA Ramp
- Loop Path 9
- 10 Culvert Crossing
- Pedestrian Bridge 11
- 12 North/South Path
- 13 Entrance Terrace
- 14 Portable Enclosure
- Existing Pool House 15
- Existing Pool Deck 16
- Existing Surge Tank 17
- 18 Existing Parking Lot

# **PLAY TYPES**

- Balance
- Swing
- 2 Spin
- 4 Climb
- 5 Slide
- Imagine





COMPOSITE MATERIALS





NATURAL MATERIALS



VS



NOOKS AND EDDIES

EXPANSE



VS



STAY



**VS** 

OBSERVE













SWING











BALANCE











SLIDE

EXPLORE AND IMAGINE