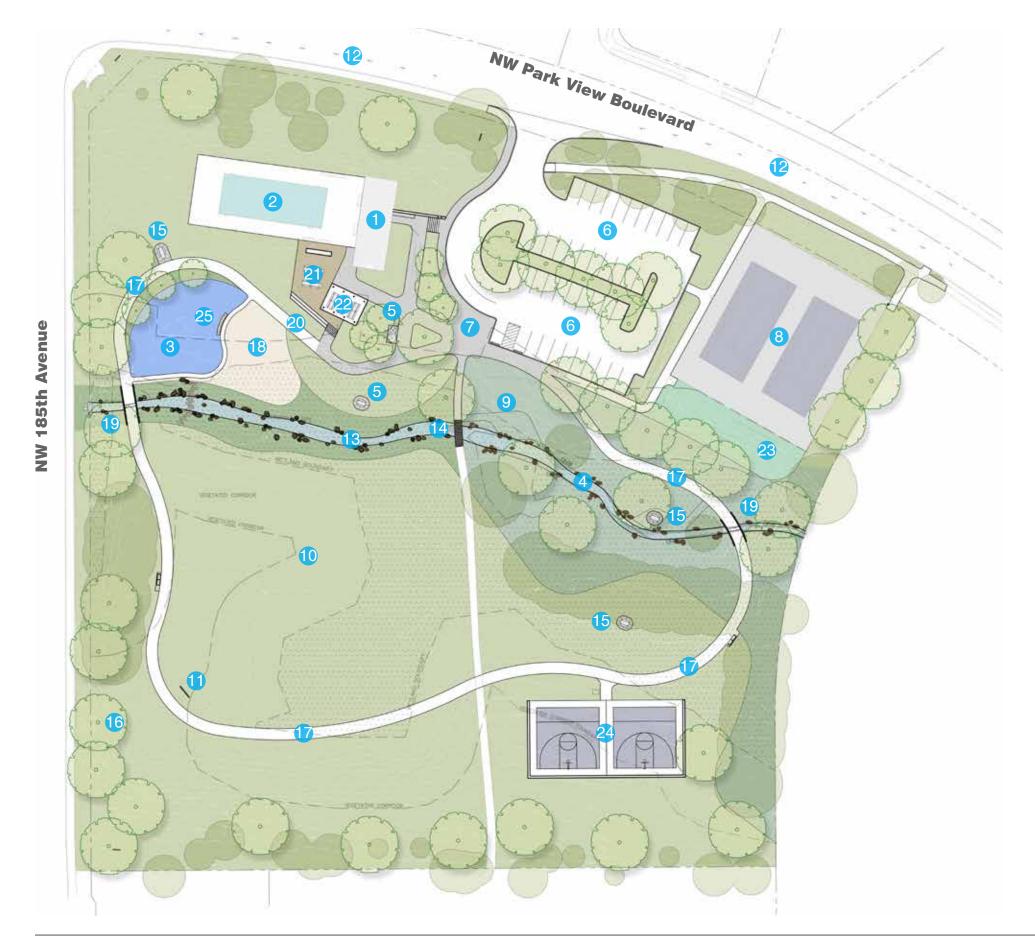

# PROJECT GOAL

Redevelop the well used and loved Somerset West neighborhood park to provide for year round use and amenities that are reflective of the needs and wants of the neighborhood.

- 1 Existing Pool House
- 2 Existing Pool
- 3 Traditional Play (2-12yrs)
- 4 Existing Creek to be Restored
- 5 Portable Enclosure
- 6 New Parking Lot
- 7 New Entry & Drop Off
- 8 Existing Tennis Courts
- 9 Wetland Area
- 10 Multi-Use Field / Open Space
- 11 Backstop
- 12 On Street Parking
- 13 Creek Daylighting
- 14 Wetland Boardwalk (Pedestrian)
- 15 Picnic Area
- 16 New Trees
- 17 8' Wide Paved Loop Path
- 18 Nature Play (All Ages)
- 19 Culvert
- 20 Terraced Seating
- 21 Wood Deck
- 22 Picnic Shelter
- 23 Bioswale at Parking Lot
- 24 1/2 Court Basketball
- 25 Log Bench