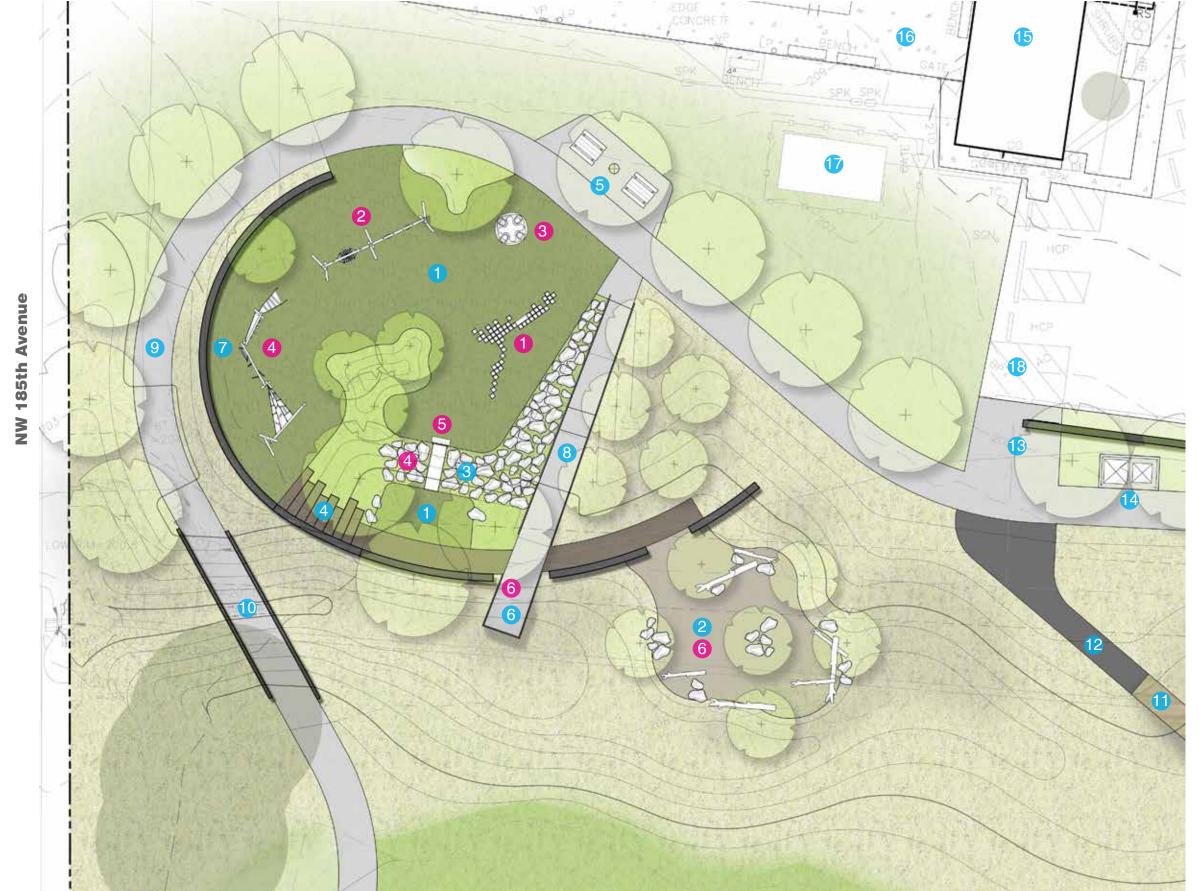

| PRELIMINARY | DESIGN CON | CEPTS |  |
|-------------|------------|-------|--|
|             |            |       |  |

- 1 Play Area
- 2 Loop Path
- 3 10' Backstop
- 4 Creek/Wetland Restoration
- 5 Picnic Pod
- 6 Portable Enclosure
- 7 Bench Seating
- 8 Culvert Crossing
- 9 Pedestrian Bridge
- 10 North/South Path
- 11 Entrance Terrace
- 12 Existing Parking Lot
- 13 Existing Pool House
- 14 Existing Pool
- 15 Existing Surge Tank
- 16 Existing Basketball Court
- 17 Existing Gazebo
- 18 Existing Tennis Courts

### **LEGEND**

- Play Area Smarte
- Play Area Wood Chip
- Boulder Scramble
- Stair
- Picnic Pod
- 6 Wetland/Creek Access
- Seatwall
- 8 ADA Ramp
- Loop Path 9
- 10 Culvert Crossing
- Pedestrian Bridge 11
- 12 North/South Path
- 13 Entrance Terrace
- 14 Portable Enclosure
- Existing Pool House 15
- Existing Pool Deck 16
- Existing Surge Tank 17
- Existing Parking Lot 18