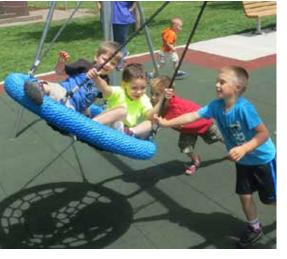

# **PLAY TYPES**

- Balance
- Swing
- 2 Spin
- 4 Climb
- 5 Slide
- 6 Imagine
- Jump

- 1 Play Area
- 2 Loop Path
- 3 10' Backstop
- 4 Creek/Wetland Restoration
- 5 Picnic Pod
- 6 Portable Enclosure
- 7 Bench Seating
- 8 Culvert Crossing
- 9 Pedestrian Bridge
- 10 North/South Path
- 11 Entrance Terrace
- 12 Existing Parking Lot
- 13 Existing Pool House
- 14 Existing Pool
- 15 Existing Surge Tank
- 16 Existing Basketball Court
- 17 Existing Gazebo
- 18 Existing Tennis Courts

# **PLAY TYPES**

- Balance
- Swing
- 2 Spin
- 4 Climb
- 5 Slide
- Imagine

COMPOSITE MATERIALS

NATURAL MATERIALS

VS

NOOKS AND EDDIES

EXPANSE

VS