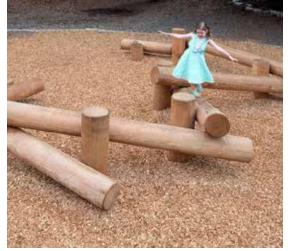

# **PLAY TYPES**

- Balance
- Swing
- 2 Spin
- 4 Climb
- 5 Slide
- 6 Imagine
- Jump

- 1 Play Area
- 2 Loop Path
- 3 10' Backstop
- 4 Creek/Wetland Restoration
- 5 Picnic Pod
- 6 Portable Enclosure
- 7 Bench Seating
- 8 Culvert Crossing
- 9 Pedestrian Bridge
- 10 North/South Path
- 11 Entrance Terrace
- 12 Existing Parking Lot
- 13 Existing Pool House
- 14 Existing Pool
- 15 Existing Surge Tank
- 16 Existing Basketball Court
- 17 Existing Gazebo
- 18 Existing Tennis Courts

# **PLAY TYPES**

- Balance
- Swing
- 2 Spin
- 4 Climb
- 5 Slide
- Imagine

COMPOSITE MATERIALS

NATURAL MATERIALS

VS

NOOKS AND EDDIES

EXPANSE

VS

STAY

**VS** 

OBSERVE

SWING

BALANCE

SLIDE

EXPLORE AND IMAGINE