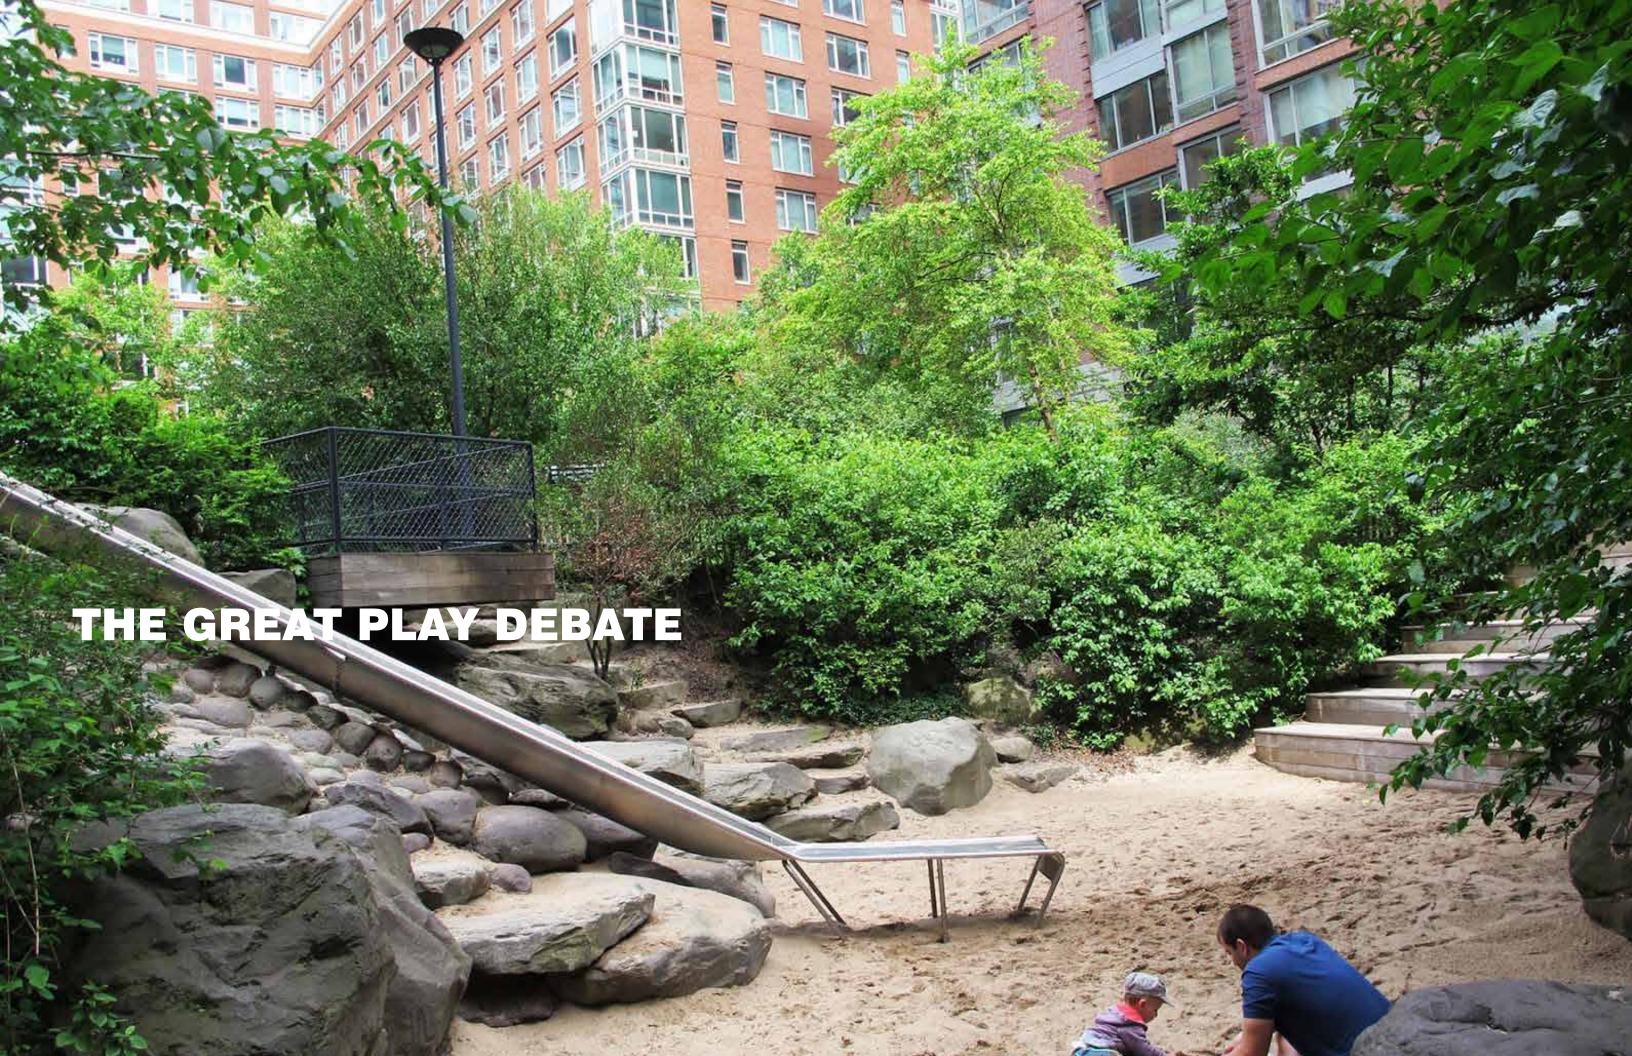

Wetland Restoration
- 5 Picnic Pod
- 6 Portable Enclosure
- 7 Bench Seating
- 8 Culvert Crossing
- 9 Pedestrian Bridge
- 10 North/South Path
- 11 Entrance Terrace
- 12 Existing Parking Lot
- 13 Existing Pool House
- 14 Existing Pool
- 15 Existing Surge Tank
- 16 Existing Basketball Court
- 17 Existing Gazebo
- 18 Existing Tennis Courts







### **LEGEND**

- Play Area Smarte
- Play Area Mown Grasses
- Boulder Scramble
- Stair
- Picnic Pod
- 6 Wetland/Creek Overlook
- Seatwall
- 8 ADA Ramp
- Loop Path 9
- 10 Culvert Crossing
- Pedestrian Bridge 11
- 12 North/South Path
- 13 Entrance Terrace
- 14 Portable Enclosure
- Existing Pool House 15
- Existing Pool Deck 16
- Existing Surge Tank 17
- 18 Existing Parking Lot

# **PLAY TYPES**

- Balance
- Swing
- 2 Spin
- 4 Climb
- 5 Slide
- Imagine





COMPOSITE MATERIALS





NATURAL MATERIALS



VS



NOOKS AND EDDIES

EXPANSE



VS



STAY



**VS** 

OBSERVE













SWING











BALANCE











SLIDE

EXPLORE AND IMAGINE