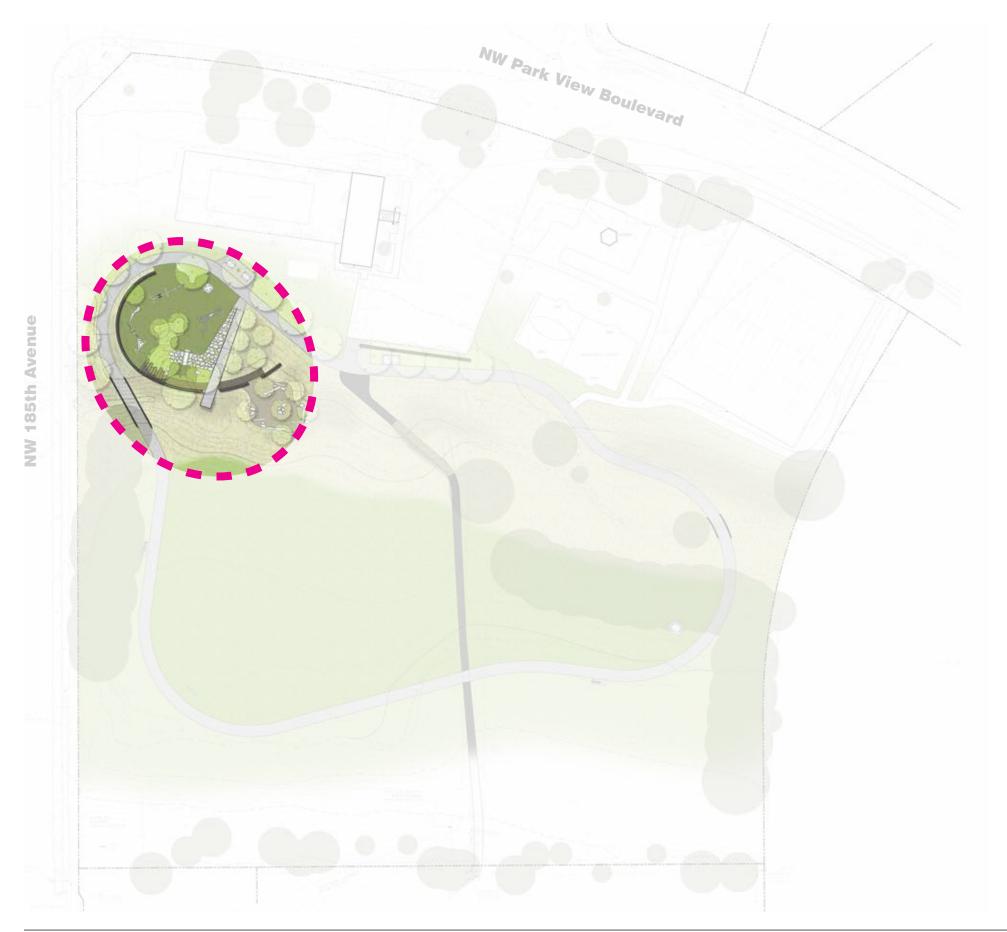

# PROJECT GOAL

Redevelop the well used and loved Somerset West neighborhood park to provide for year round use and amenities that are reflective of the needs and wants of the neighborhood.

- 1 Existing Pool House
- 2 Existing Pool
- 3 Traditional Play (2-12yrs)
- 4 Existing Creek to be Restored
- 5 Portable Enclosure
- 6 New Parking Lot
- 7 New Entry & Drop Off
- 8 Existing Tennis Courts
- 9 Wetland Area
- 10 Multi-Use Field / Open Space
- 11 Backstop
- 12 On Street Parking
- 13 Creek Daylighting
- 14 Wetland Boardwalk (Pedestrian)
- 15 Picnic Area
- 16 New Trees
- 17 8' Wide Paved Loop Path
- 18 Nature Play (All Ages)
- 19 Culvert
- 20 Terraced Seating
- 21 Wood Deck
- 22 Picnic Shelter
- 23 Bioswale at Parking Lot
- 24 1/2 Court Basketball
- 25 Log Bench

- 1 Traditional Play (2-12yrs)
- 2 Existing Creek to be Restored
- 3 Multi-Use Field / Open Space
- 4 Backstop
- 5 On-Street Parking
- 6 Creek Daylighting
- 7 Wetland Boardwalk (Pedestrian)
- 8 Picnic Area
- 9 8' Wide Paved Loop Path
- 10 Nature Play (All Ages)
- 11 Culvert
- 12 Log Bench
- 3 Drainage Improvements
- 14 Portable Enclosure