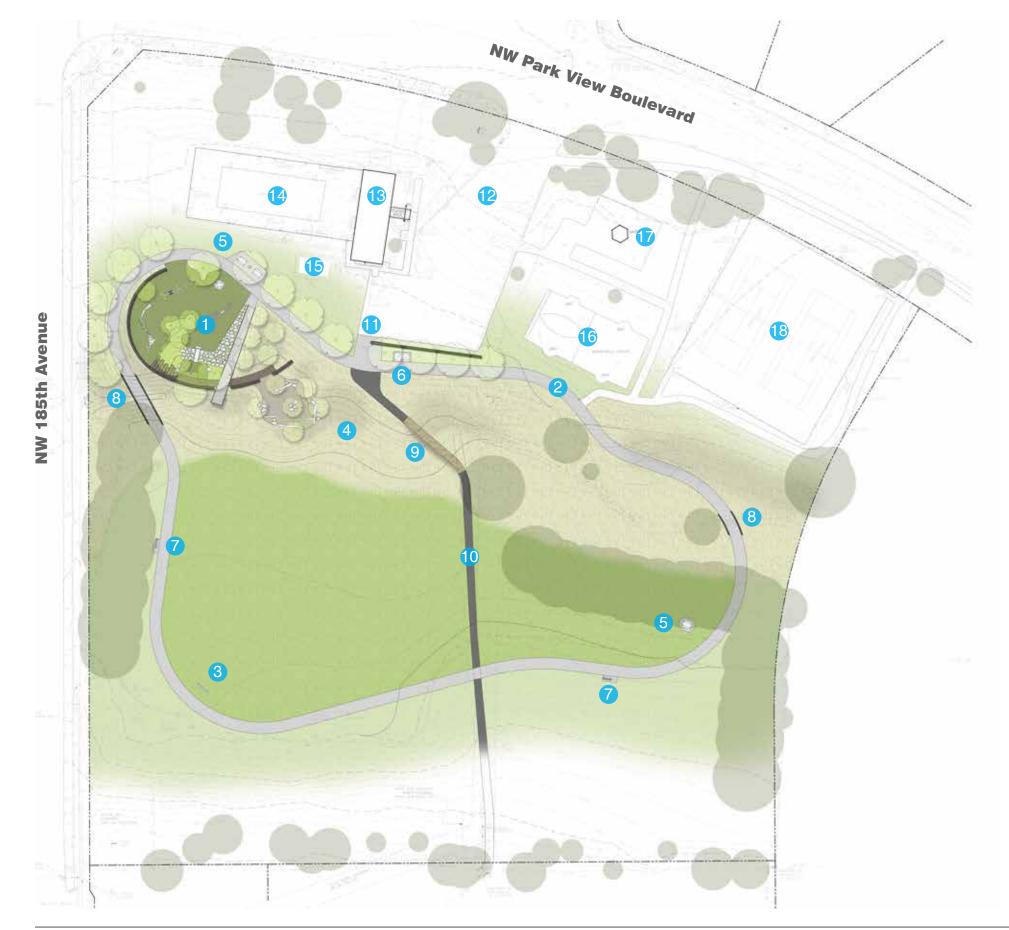

# PROJECT GOAL

Redevelop the well used and loved Somerset West neighborhood park to provide for year round use and amenities that are reflective of the needs and wants of the neighborhood.

- 1 Existing Pool House
- 2 Existing Pool
- 3 Traditional Play (2-12yrs)
- 4 Existing Creek to be Restored
- 5 Portable Enclosure
- 6 New Parking Lot
- 7 New Entry & Drop Off
- 8 Existing Tennis Courts
- 9 Wetland Area
- 10 Multi-Use Field / Open Space
- 11 Backstop
- 12 On Street Parking
- 13 Creek Daylighting
- 14 Wetland Boardwalk (Pedestrian)
- 15 Picnic Area
- 16 New Trees
- 17 8' Wide Paved Loop Path
- 18 Nature Play (All Ages)
- 19 Culvert
- 20 Terraced Seating
- 21 Wood Deck
- 22 Picnic Shelter
- 23 Bioswale at Parking Lot
- 24 1/2 Court Basketball
- 25 Log Bench

- 1 Traditional Play (2-12yrs)
- 2 Existing Creek to be Restored
- 3 Multi-Use Field / Open Space
- 4 Backstop
- 5 On-Street Parking
- 6 Creek Daylighting
- 7 Wetland Boardwalk (Pedestrian)
- 8 Picnic Area
- 9 8' Wide Paved Loop Path
- 10 Nature Play (All Ages)
- 11 Culvert
- 12 Log Bench
- 3 Drainage Improvements
- 14 Portable Enclosure