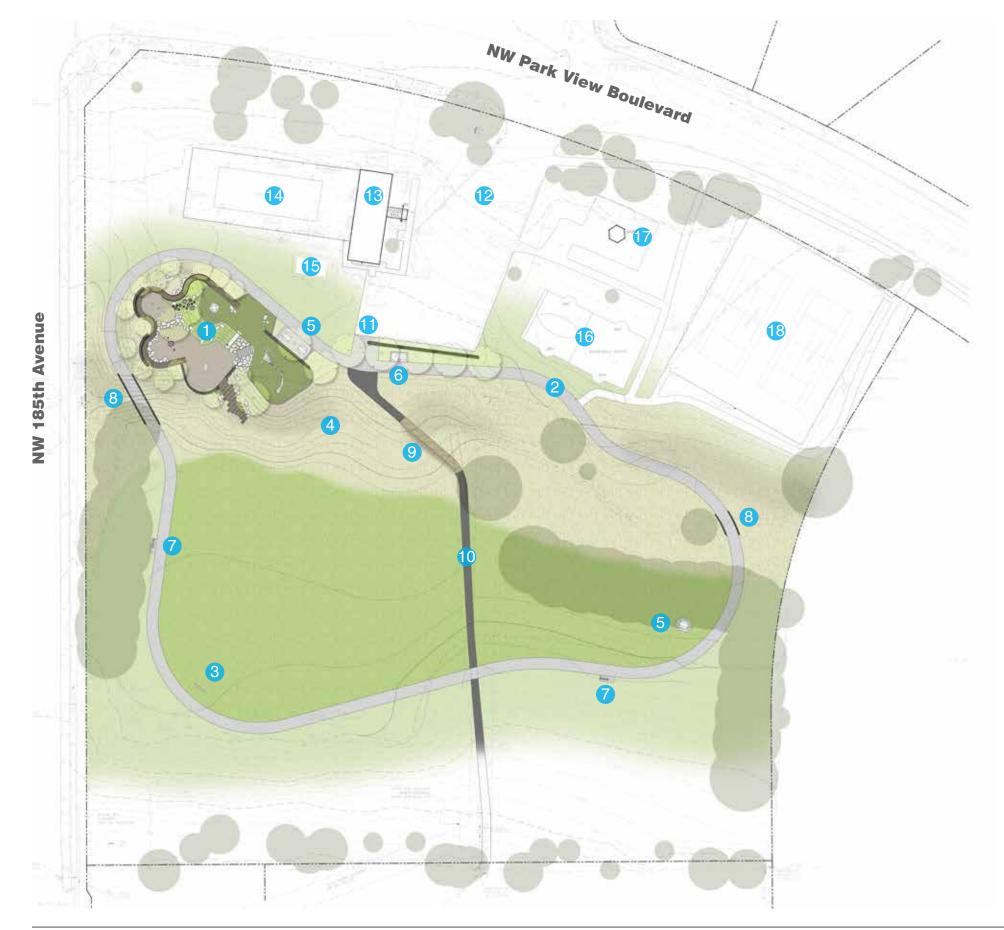

| PRELIMINARY | DESIGN CON | CEPTS |  |
|-------------|------------|-------|--|
|             |            |       |  |

- 1 Play Area
- 2 Loop Path
- 3 10' Backstop
- 4 Creek/Wetland Restoration
- 5 Picnic Pod
- 6 Portable Enclosure
- 7 Bench Seating
- 8 Culvert Crossing
- 9 Pedestrian Bridge
- 10 North/South Path
- 11 Entrance Terrace
- 12 Existing Parking Lot
- 13 Existing Pool House
- 14 Existing Pool
- 15 Existing Surge Tank
- 16 Existing Basketball Court
- 17 Existing Gazebo
- 18 Existing Tennis Courts

### **LEGEND**

- Play Area Smarte
- Play Area Wood Chip
- Boulder Scramble
- Stair
- Picnic Pod
- 6 Wetland/Creek Access
- Seatwall
- 8 ADA Ramp
- Loop Path 9
- 10 Culvert Crossing
- Pedestrian Bridge 11
- 12 North/South Path
- 13 Entrance Terrace
- 14 Portable Enclosure
- Existing Pool House 15
- Existing Pool Deck 16
- Existing Surge Tank 17
- Existing Parking Lot 18