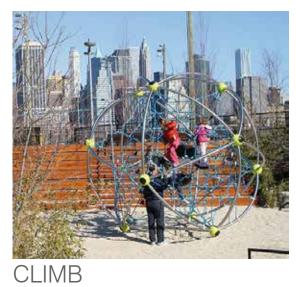

# **PLAY TYPES**

- Balance
- Swing
- 2 Spin
- 4 Climb
- 5 Slide
- 6 Imagine
- Jump

- 1 Play Area
- 2 Loop Path
- 3 10' Backstop
- 4 Creek/Wetland Restoration
- 5 Picnic Pod
- 6 Portable Enclosure
- 7 Bench Seating
- 8 Culvert Crossing
- 9 Pedestrian Bridge
- 10 North/South Path
- 11 Entrance Terrace
- 12 Existing Parking Lot
- 13 Existing Pool House
- 14 Existing Pool
- 15 Existing Surge Tank
- 16 Existing Basketball Court
- 17 Existing Gazebo
- 18 Existing Tennis Courts

# **PLAY TYPES**

- Balance
- Swing
- 2 Spin
- 4 Climb
- 5 Slide
- Imagine

COMPOSITE MATERIALS

NATURAL MATERIALS

VS

NOOKS AND EDDIES

EXPANSE

VS