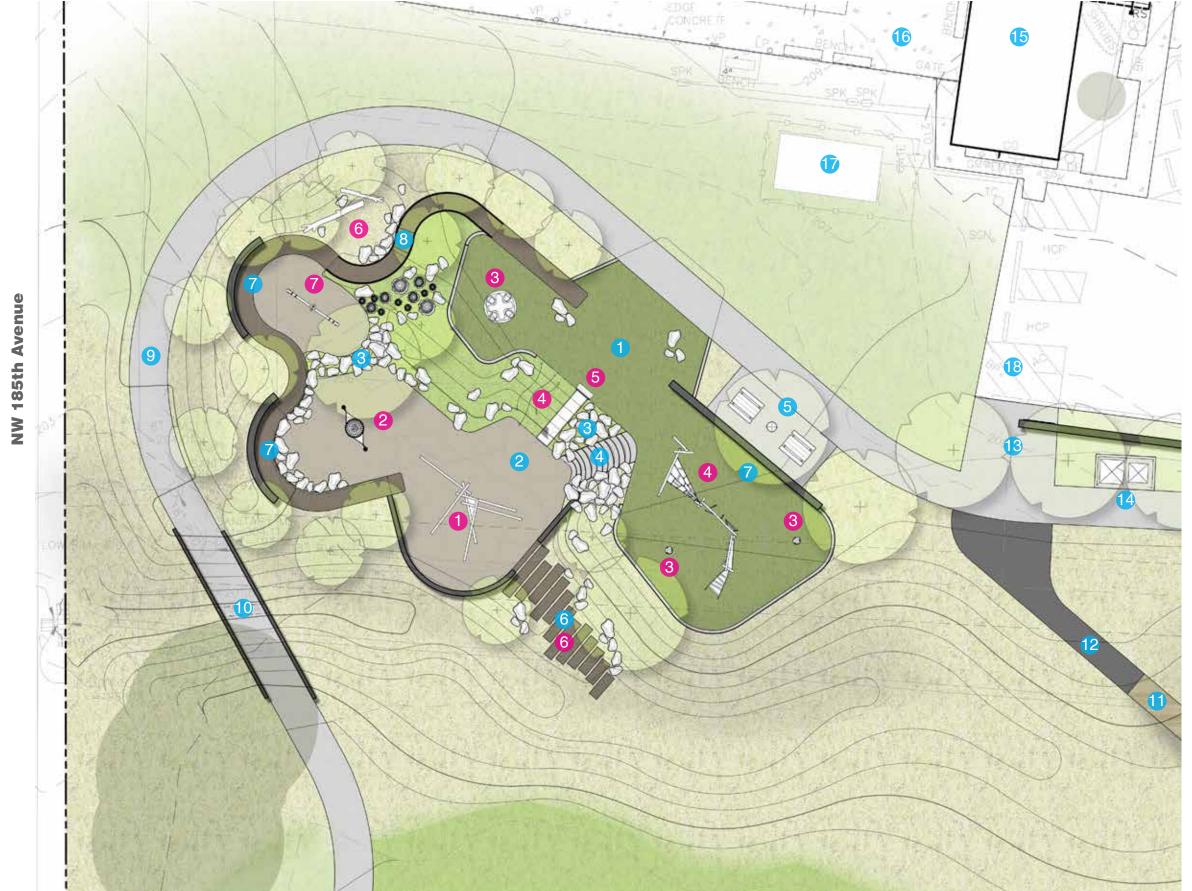

### **LEGEND**

- Play Area Smarte
- Play Area Wood Chip
- Boulder Scramble
- Stair
- Picnic Pod
- 6 Wetland/Creek Access
- Seatwall
- 8 ADA Ramp
- Loop Path 9
- 10 Culvert Crossing
- Pedestrian Bridge 11
- 12 North/South Path
- 13 Entrance Terrace
- 14 Portable Enclosure
- Existing Pool House 15
- Existing Pool Deck 16
- Existing Surge Tank 17
- Existing Parking Lot 18

### **LEGEND**

- Play Area Smarte
- Play Area Mown Grasses
- Boulder Scramble
- Stair
- Picnic Pod
- 6 Wetland/Creek Overlook
- Seatwall
- 8 ADA Ramp
- Loop Path 9
- 10 Culvert Crossing
- Pedestrian Bridge 11
- 12 North/South Path
- 13 Entrance Terrace
- 14 Portable Enclosure
- Existing Pool House 15
- Existing Pool Deck 16
- Existing Surge Tank 17
- 18 Existing Parking Lot