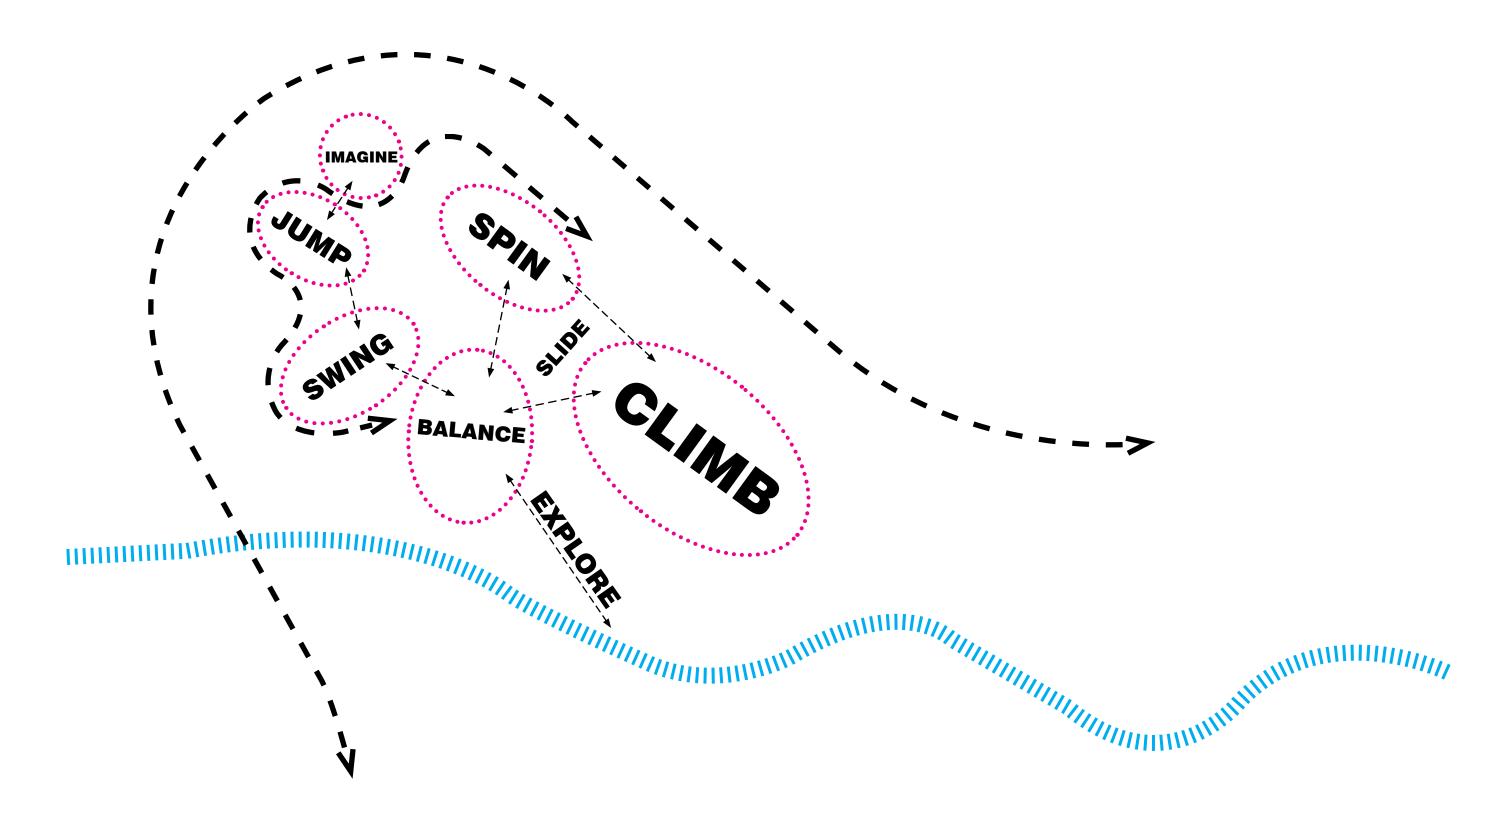

# **PLAY TYPES**

- Balance
- Swing
- 2 Spin
- 4 Climb
- 5 Slide
- 6 Imagine
- Jump

- 1 Play Area
- 2 Loop Path
- 3 10' Backstop
- 4 Creek/Wetland Restoration
- 5 Picnic Pod
- 6 Portable Enclosure
- 7 Bench Seating
- 8 Culvert Crossing
- 9 Pedestrian Bridge
- 10 North/South Path
- 11 Entrance Terrace
- 12 Existing Parking Lot
- 13 Existing Pool House
- 14 Existing Pool
- 15 Existing Surge Tank
- 16 Existing Basketball Court
- 17 Existing Gazebo
- 18 Existing Tennis Courts

# **PLAY TYPES**

- Balance
- Swing
- 2 Spin
- 4 Climb
- 5 Slide
- Imagine

COMPOSITE MATERIALS

NATURAL MATERIALS

VS

NOOKS AND EDDIES

EXPANSE

VS

STAY

**VS** 

OBSERVE

SWING

BALANCE

SLIDE

EXPLORE AND IMAGINE