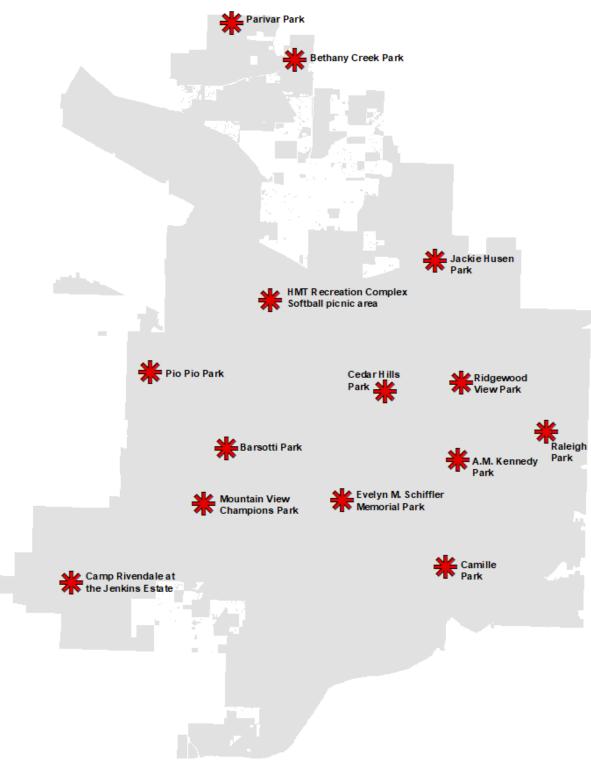

## Park Shelter Rental Locations

| Shelter Areas                                                                                             | Shelter<br>Capacity | Electrical<br>Outlet | Restrooms | On-Site<br>BBQ |
|-----------------------------------------------------------------------------------------------------------|---------------------|----------------------|-----------|----------------|
| Camp Rivendale @ the Jenkins Estate                                                                       | 100                 | Х                    | Х         | Х              |
| Raleigh Park                                                                                              | 100                 |                      | Х         | Х              |
| Howard M. Terpenning Recreation Complex Softball<br>Picnic Area (south side of property off of Walker Rd) | 60                  |                      | х         |                |
| Mountain View Champions Park                                                                              | 60                  | Х                    | Х         |                |
| Evelyn M Schiffler Park - Shelter A*                                                                      |                     | Х                    | Х         | Х              |
| A.M. Kennedy Park                                                                                         | 36                  | Х                    | Х         |                |
| Barsotti Park                                                                                             |                     | Х                    | Х         | Х              |
| Bethany Creek Park                                                                                        |                     |                      | Х         |                |
| Camille Park                                                                                              |                     | Х                    | Х         |                |
| Cedar Hills Park                                                                                          |                     | Х                    | Х         |                |
| Jackie Husen Park                                                                                         |                     | Х                    | Х         | Х              |
| Parívar Park                                                                                              |                     |                      | Х         |                |
| Pio Pio Park                                                                                              |                     |                      | Х         |                |
| Ridgewood View Park                                                                                       |                     |                      | Х         |                |

| Shelter Reservations                                            | Weekday (M-F) & Non-Peak Season<br>Weekend Fee              | Peak Season*<br>Weekend & Holiday Fee                   |  |
|-----------------------------------------------------------------|-------------------------------------------------------------|---------------------------------------------------------|--|
| Sheller Reservations                                            | AM rental: 8:30 am - 1:30 pm<br>PM rental: 3 pm to dusk     | AM rental: 8:30 am - 1:30 pm<br>PM rental: 3 pm to dusk |  |
| Camp Rivendale Pavilion at the Jenkins Estate                   | \$98 In district / \$122 Out of district \$196 ID / \$244 ( |                                                         |  |
| Raleigh Park picnic area                                        | \$98 ID / \$122 OD                                          | \$196 ID / \$244 OD                                     |  |
| Evelyn M. Schiffler Park – Shelter A                            | \$65 ID / \$81 OD                                           | \$130 ID / \$162 OD                                     |  |
| Howard M. Terpenning Recreation Complex<br>Softball picnic area | \$65 ID / \$81 OD*<br>*Only available 10 am to 4 pm         | Not available                                           |  |
| Mountain View Champions Park                                    | \$65 ID / \$81 OD                                           | \$130 ID / \$162 OD                                     |  |
| A.M. Kennedy Park                                               | \$52 ID / \$65 OD                                           | \$104 ID / \$130 OD                                     |  |
| Barsotti Park                                                   | \$52 ID / \$65 OD                                           | \$104 ID / \$130 OD                                     |  |
| Bethany Creek Park                                              | \$52 ID / \$65 OD                                           | \$104 ID / \$130 OD                                     |  |
| Camille Park                                                    | \$52 ID / \$65 OD                                           | \$104 ID / \$130 OD                                     |  |
| Cedar Hills Park                                                | \$52 ID / \$65 OD                                           | \$104 ID / \$130 OD                                     |  |
| Jackie Husen Park                                               | \$52 ID / \$65 OD                                           | \$104 ID / \$130 OD                                     |  |
| Parivar Park                                                    | \$52 ID / \$65 OD                                           | \$104 ID / \$130 OD                                     |  |
| Pio Pio Park                                                    | \$52 ID / \$65 OD                                           | \$104 ID / \$130 OD                                     |  |
| Ridgewood View Park                                             | \$52 ID / \$65 OD                                           | \$104 ID / \$130 OD                                     |  |